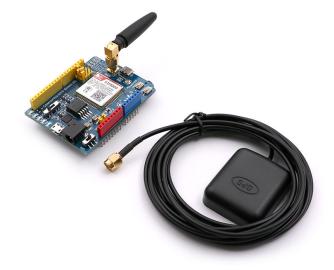

# 3G/GPRS/GSM Shield for Arduino with GPS Antenna

# Features:

- Designed based on Arduino standard interface, compatible with UNO, Leonardo, Nucleo, and XNUCLEO development boards.
- On-board CP2102 USD to UART chip, convenient for serial port debugging
- 5 LED indicators on the board to easily check the operating status of the module
- On-board level conversion computer, supporting 3.3V and 5V systems
- On-board SIM card slot, support 1.8V and 3V SIM cards
- Support automatic recognition of Baud rate (1200bps ~ 115200bps)
- Support Bluetooth 3.0, Bluetooth data transmission can be carried out
- Support real-time clock, with power supply interface
- Support national upgrades of modules via USB interface
- Support AT command control (3GPP TS 27.007, 27.005 and SIMCOM enhanced AT command set)
- Support SIM Application tool kit: GSM 11.4 Release 99
- Operating voltage: 6-12V
- Operating temperature: -40 ~ +85 °C
- Storage temperature: -45 ~ +90 °C