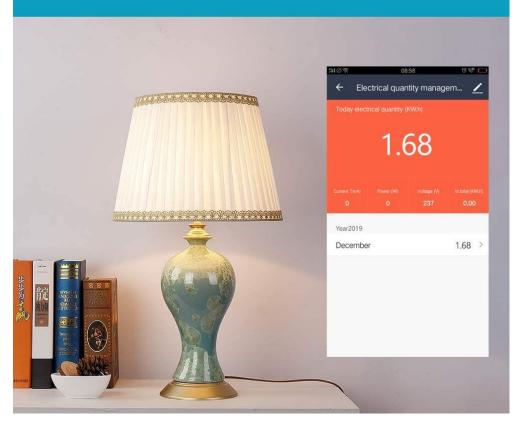

# Clear to know the total power consumption of the table light for a whole night

Set automatically off air conditioner in the middle night to avoid catching cold