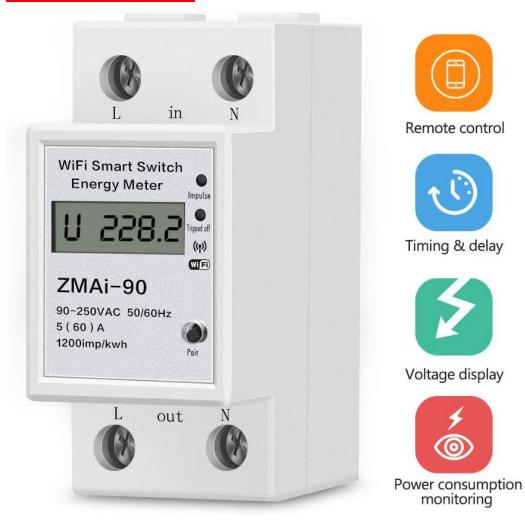

### Features:

- Remote Control: Connect with home Wi-Fi without hub required, high-performance Tuya chip module, Remotely turn on/off Home Appliances with App "Smart Life" or "Tuya" from anywhere at any time as long as your phone has network.
- Power consumption monitoring: Visual LCD display, real-time display of Voltage, Current, Power, and total consumption that makes you manage various device easily.
- Timing & Delay function: Automatically turn on appliance according to your schedule
- Safety Flame retardant material: Use high quality flame-resistant ABS, injection-molded shell, with excellent impact resistance/heat resistance/cold resistance/insulation
- Wide Application: Perfect choice for dividing electrical devices into several separate electrical installations, used for home, school, shopping mall, factory, etc.

### <u>Specifications:</u>

Accuracy: Level 1

Rated Current: 60A, 80A (optional)

■ Voltage: AC 90V-250V

Ambient temperature: -45°C~75°C
Pulse frequency: 1200imp / kwh
Installation: 35mm / 1.4in Rail

■ Power: 1W/6VA