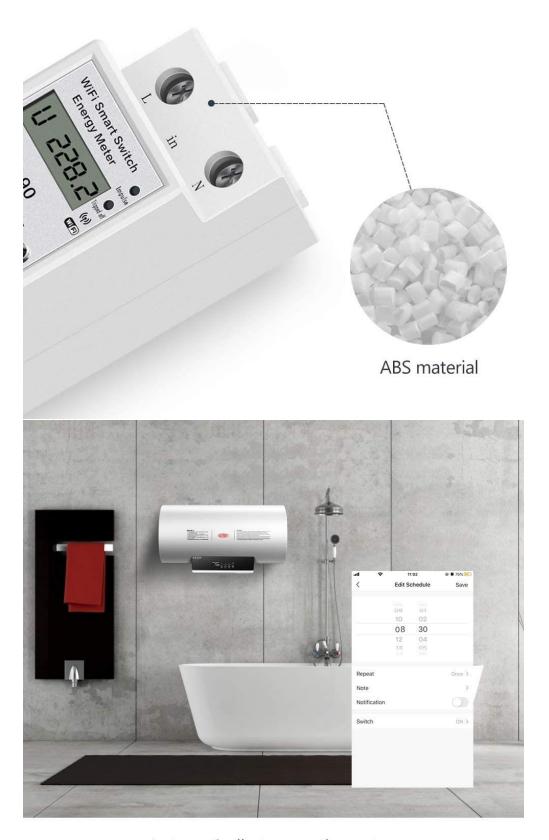

### High quality flame retardant material housing

excellent impact resistance, Good insulation, heat/cold resistance more safer

Automatically turn on the water heater every 8:30 p.m, you can enjoy your bath time once getting home