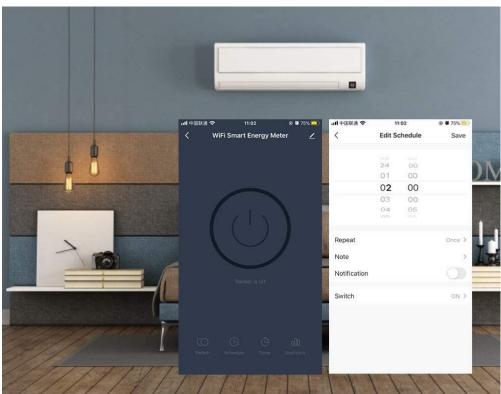

# Clear to know the total power consumption of the table light for a whole night

Set automatically off air conditioner in the middle night to avoid catching cold