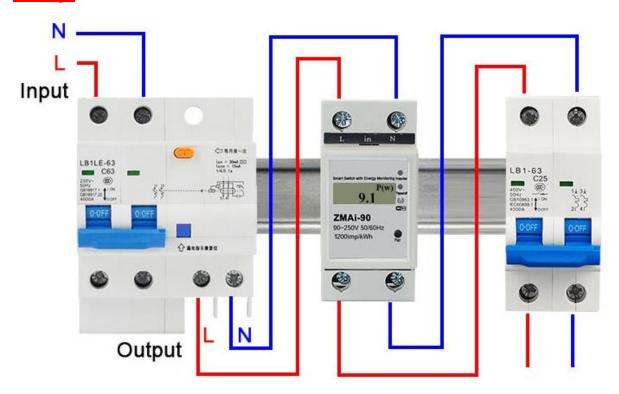

ous device easily.
- Timing & Delay function: Automatically turn on appliance according to your schedule
- Safety Flame retardant material: Use high quality flame-resistant ABS, injection-molded shell, with excellent impact resistance/heat resistance/cold resistance/insulation
- Wide Application: Perfect choice for dividing electrical devices into several separate electrical installations, used for home, school, shopping mall, factory, etc.

### <u>Specifications:</u>

Accuracy: Level 1

Rated Current: 60A, 80A (optional)

■ Voltage: AC 90V-250V

Ambient temperature: -45°C~75°C
Pulse frequency: 1200imp / kwh
Installation: 35mm / 1.4in Rail

■ Power: 1W/6VA

■ Product Size: Approx.  $8 \times 6.6 \times 3.6$  cm  $/ 3.1 \times 2.6 \times 1.4$  in

Weight: Approx. 172g / 6.1oz

### Wiring:



### More Detailed Photos:



### High quality flame retardant material housing

excellent impact resistance, Good insulation, heat/cold resistance more safer



Automatically turn on the water heater every 8:30 p.m, you can enjoy your bath time once getting home

# Clear to know the total power consumption of the table light for a whole night





Set automatically off air conditioner in the middle night to avoid catching cold



# Social to 01

### Mobile remote control One key operation

Turn on and turn off the appliances through your phone APP anytime and anywhere