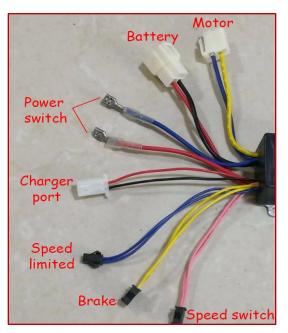

### <u>Wiring:</u>

- **Battery**: thick black (negative energy) / thick red (positive energy)
- Motor: thick yellow (motor negative) / thick blue (motor positive)
- **Charging port**: thin red (charging port power positive) / thin black (negative power)
- Power switch: thick red/thick blue
- Brakes: fine yellow/fine yellow
- Speed switch: delicate pink / delicate pink
- Speed limited: thin blue/thin blue (two wires are connected together, the motor speed is lower than before)