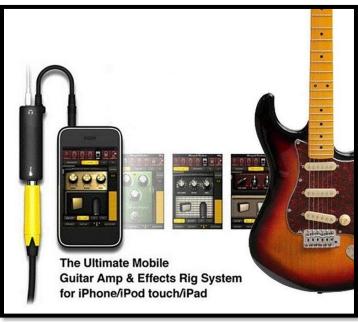

## Overview:

The AmpliTube iRig combines an easy-to-use instrument interface adapter with guitar and bass tone software for your favorite Apple mobile device. With AmpliTube iRig, you can plug your guitar into your iPhone, iPod Touch, or iPad and jam anywhere with top-notch guitar and bass tone right in the palm of your hand. Plug iRig into your mobile device; plug in your instrument; add headphones, amp or powered speakers; install the AmpliTube app; and start rocking.