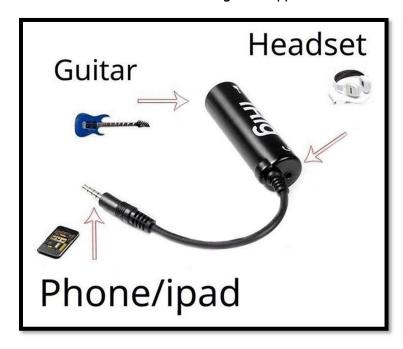

## Overview:

The AmpliTube iRig combines an easy-to-use instrument interface adapter with guitar and bass tone software for your favorite Apple mobile device. With AmpliTube iRig, you can plug your guitar into your iPhone, iPod Touch, or iPad and jam anywhere with top-notch guitar and bass tone right in the palm of your hand. Plug iRig into your mobile device; plug in your instrument; add headphones, amp or powered speakers; install the AmpliTube app; and start rocking.

## Features:

- Instrument interface adapter guitar and bass tone mobile software
- Works on iPhone/iPod touch/iPad
- Compact 1/4" female input jack to 1/8" female output jack audio interface adapter
- 1/8" headphone/Amp/Powered Speaker output
- Connect electric guitar and bass
- Works with dozens of other guitar apps