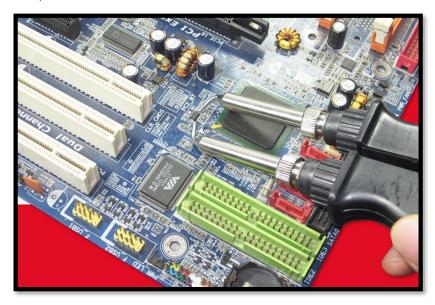

## Features:

- 1. Antistatic, dual-core control circuit design.
- 2. Double heating of pipes, direct contact with components, does not affect the surrounding components.
- 3. Suitable for dismantling and welding printed circuit boards with tight components.
- 4. It can be used in conjunction with multiple welding platforms to safely remove sheet resistance capacitance and SOP components.