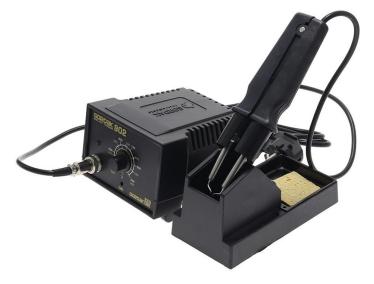

## ESD SMD Soldering Station Double Soldering Iron Clip Tweezers

Model: GORDAK 902

## **Description:**

Constant temperature adjustable welding table-902, is a double soldering iron at the same time, welding at a constant table temperature, which facilitates multi-point welding or welding of components, chips, etc., more than double its efficiency. In addition, another high performance, that is, two glands can be replaced with different iron heads (for example, an inclined flat head and a pointed head) to facilitate demand and work at the same time. Power: 75 W, temperature:  $200-480 \, ^{\circ}\text{C}$ , full copper wire converter.