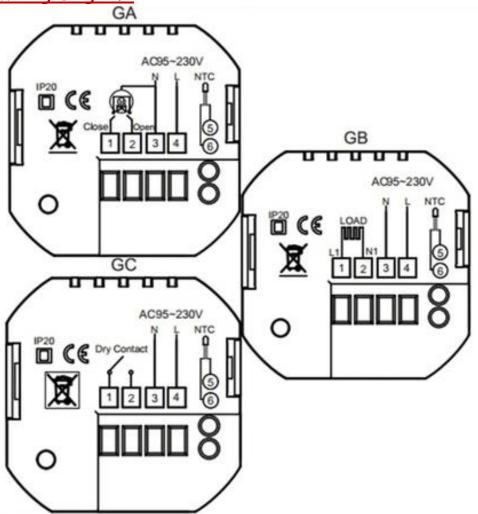

ort and economy.

#### **Technical Parameters:**

- Type: Water Heating / Electric Heating / Water Gas Boiler
- Power supply: 95~240 VAC, 50~60Hz
- Current load: 3A (Water Heating / Water Boiler / Gas Boiler)

### 16A (Electric Heating)

Sensor: NTC3950, 10K

Accuracy: ±0.5°C, ±0.1°F
 Set Temp. Range: 5-35°C

■ Display Temp. Range: 5~99°C

■ Ambient Temp.: 0~45°C

■ Ambient humidity: 5~95% RH (Non Condensing)

■ Storage Temp.: -5~45°C

■ Power consumption: <1.5W

Timing error: <1%</li>

Shell material: PC+ABS (Fireproof)

■ Installation Box: 86\*86mm square or European 60mm round box

■ Wire Terminals: Wire 2 \* 1.5 mm² or 1 \* 2.5mm²

Protection class: IP20

■ Buttons: Capacitive touch buttons

■ Works with: Tuya App / Smart Life App

#### **Dimensions Diagram:**





## Wiring Diagram:



## More Product Details:











Intelligent Temperature Control