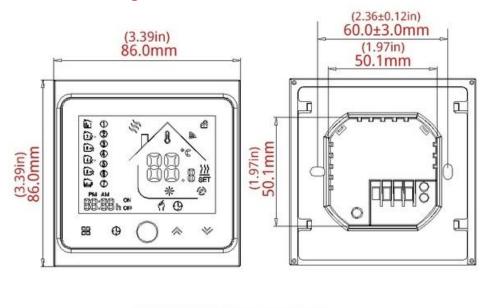

ogrammable maximize comfort and economy.

#### **Technical Parameters:**

- Type: Water Heating / Electric Heating / Water Gas Boiler
- Power supply: 95~240 VAC, 50~60Hz
- Current load: 3A (Water Heating / Water Boiler / Gas Boiler)

### 16A (Electric Heating)

Sensor: NTC3950, 10K

Accuracy: ±0.5°C, ±0.1°F
 Set Temp. Range: 5-35°C

■ Display Temp. Range: 5~99°C

■ Ambient Temp.: 0~45°C

■ Ambient humidity: 5~95% RH (Non Condensing)

■ Storage Temp.: -5~45°C

■ Power consumption: <1.5W

Timing error: <1%</li>

Shell material: PC+ABS (Fireproof)

■ Installation Box: 86\*86mm square or European 60mm round box

■ Wire Terminals: Wire 2 \* 1.5 mm² or 1 \* 2.5mm²

Protection class: IP20

■ Buttons: Capacitive touch buttons

■ Works with: Tuya App / Smart Life App

#### **Dimensions Diagram:**





## Wiring Diagram:



## More Product Details:











Intelligent Temperature Control