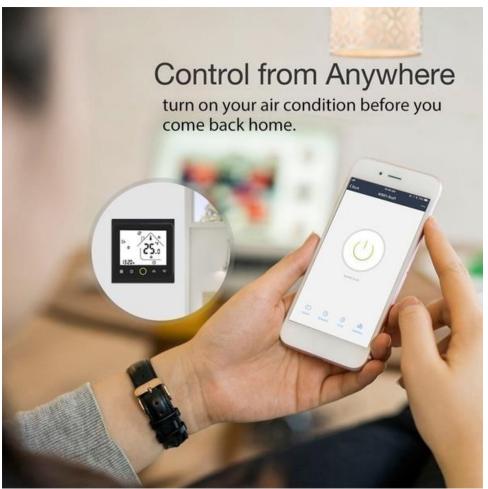

ical Parameters:**

- Type: Water Heating / Electric Heating / Water Gas Boiler
- Power supply: 95~240 VAC, 50~60Hz
- Current load: 3A (Water Heating / Water Boiler / Gas Boiler)

### 16A (Electric Heating)

Sensor: NTC3950, 10K

Accuracy: ±0.5°C, ±0.1°F
 Set Temp. Range: 5-35°C

■ Display Temp. Range: 5~99°C

■ Ambient Temp.: 0~45°C

■ Ambient humidity: 5~95% RH (Non Condensing)

■ Storage Temp.: -5~45°C

■ Power consumption: <1.5W

Timing error: <1%</li>

Shell material: PC+ABS (Fireproof)

■ Installation Box: 86\*86mm square or European 60mm round box

■ Wire Terminals: Wire 2 \* 1.5 mm² or 1 \* 2.5mm²

Protection class: IP20

■ Buttons: Capacitive touch buttons

■ Works with: Tuya App / Smart Life App

#### **Dimensions Diagram:**





## Wiring Diagram:



## More Product Details:











Intelligent Temperature Control