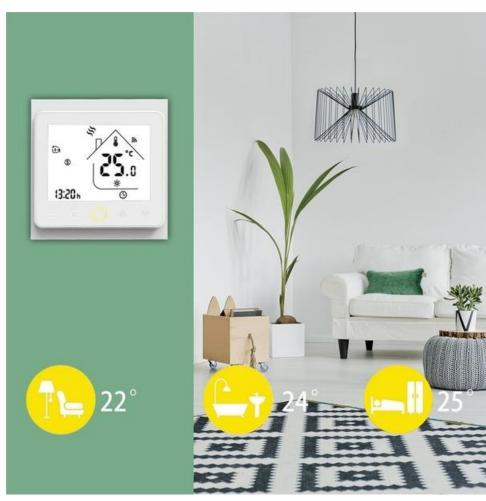

/ Electric Heating / Water Gas Boiler
- Power supply: 95~240 VAC, 50~60Hz
- Current load: 3A (Water Heating / Water Boiler / Gas Boiler)

### 16A (Electric Heating)

Sensor: NTC3950, 10K

Accuracy: ±0.5°C, ±0.1°F
 Set Temp. Range: 5-35°C

■ Display Temp. Range: 5~99°C

■ Ambient Temp.: 0~45°C

■ Ambient humidity: 5~95% RH (Non Condensing)

■ Storage Temp.: -5~45°C

■ Power consumption: <1.5W

Timing error: <1%</li>

Shell material: PC+ABS (Fireproof)

■ Installation Box: 86\*86mm square or European 60mm round box

■ Wire Terminals: Wire 2 \* 1.5 mm² or 1 \* 2.5mm²

Protection class: IP20

■ Buttons: Capacitive touch buttons

■ Works with: Tuya App / Smart Life App

#### **Dimensions Diagram:**





## Wiring Diagram:



## More Product Details:











Intelligent Temperature Control