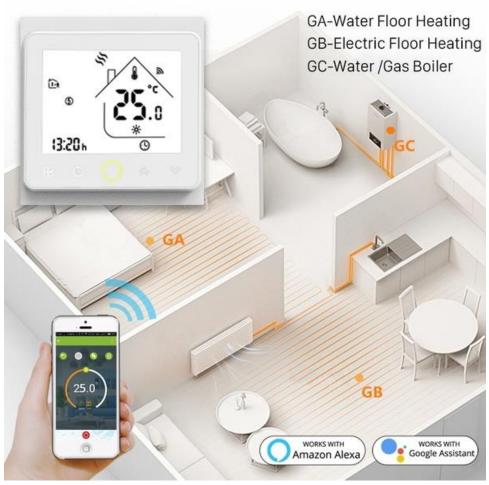

#### **Model Definition:**

BHT-002-GALW: Water Heating with WiFi/Voice Control, 3A

BHT-002-GBLW: Electric Floor Heating with WiFi/Voice Control, 16A

BHT-002-GCLW: Water/Gas Boiler with WiFi/Voice Control, 3A

## More Product Details:

Intelligent Temperature Control