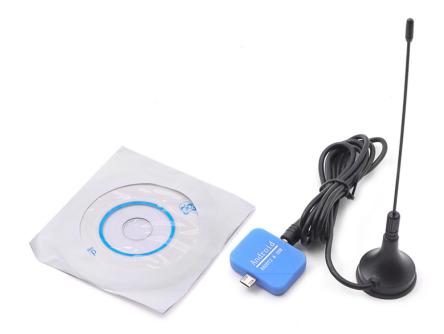

## USB SDR+R820T2 DVB-T TV Tuner for Android Phones Model: ZMT-8985



## Features:

- This product is a RTL-SDR software defined radio receiver for android phone.
- Support DVB-T signal.
- Full compatibility with a wide variety of SDR software, such as Matlab, HDSDR, SDR Touch, Planeplotter, etc.
- An approximate tuning range of 25MHz-1750MH improves selectivity and sensitivity in most frequency ranges.
- Wireless engineers, students, and hobbyists can learn to receive and decode real-world radio signals using this low cost RTL-SDR hardware connected to your computer.

## **Specifications:**

- RTL-SDR Project
- RTL-SDR Subreddit
- SDR Driver & Software Auto-Installer
- Applications: SDR, DVB-T Tuning
- Interface IC: Realtek RTL2832U
- Tuner IC: Rafael Micro R820T2
- Antenna Input: Female MCX
- Dimensions (USB device only): 24mm x 21mm x 8mm
- Color: Blue