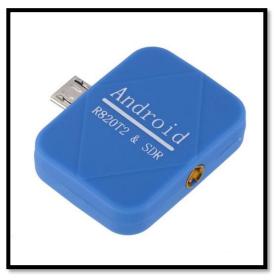

t is a RTL-SDR software defined radio receiver for android phone.
- Support DVB-T signal.
- Full compatibility with a wide variety of SDR software, such as Matlab, HDSDR, SDR Touch, Planeplotter, etc.
- An approximate tuning range of 25MHz-1750MH improves selectivity and sensitivity in most frequency ranges.
- Wireless engineers, students, and hobbyists can learn to receive and decode real-world radio signals using this low cost RTL-SDR hardware connected to your computer.

## **Specifications:**

- RTL-SDR Project
- RTL-SDR Subreddit
- SDR Driver & Software Auto-Installer
- Applications: SDR, DVB-T Tuning
- Interface IC: Realtek RTL2832U
- Tuner IC: Rafael Micro R820T2
- Antenna Input: Female MCX
- Dimensions (USB device only): 24mm x 21mm x 8mm
- Color: Blue

## More Detailed Photos:









Made in China