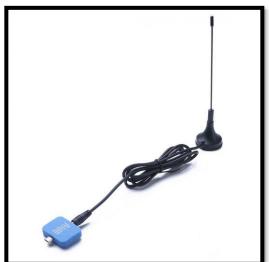

is a RTL-SDR software defined radio receiver for android phone.
- Support DVB-T signal.
- Full compatibility with a wide variety of SDR software, such as Matlab, HDSDR, SDR Touch, Planeplotter, etc.
- An approximate tuning range of 25MHz-1750MH improves selectivity and sensitivity in most frequency ranges.
- Wireless engineers, students, and hobbyists can learn to receive and decode real-world radio signals using this low cost RTL-SDR hardware connected to your computer.

## **Specifications:**

- RTL-SDR Project
- RTL-SDR Subreddit
- SDR Driver & Software Auto-Installer
- Applications: SDR, DVB-T Tuning
- Interface IC: Realtek RTL2832U
- Tuner IC: Rafael Micro R820T2
- Antenna Input: Female MCX
- Dimensions (USB device only): 24mm x 21mm x 8mm
- Color: Blue

## More Detailed Photos:









Made in China