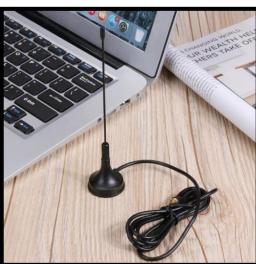

## USB SDR+R820T2 DVB-T TV Tuner for Android Phones Model: ZMT-8985

## Features:

- This product is a RTL-SDR software defined radio receiver for android phone.
- Support DVB-T signal.
- Full compatibility with a wide variety of SDR software, such as Matlab, HDSDR, SDR Touch, Planeplotter, etc.
- An approximate tuning range of 25MHz-1750MH improves selectivity and sensitivity in most frequency ranges.
- Wireless engineers, students, and hobbyists can learn to receive and decode real-world radio signals using this low cost RTL-SDR hardware connected to your computer.

## **Specifications:**

- RTL-SDR Project
- RTL-SDR Subreddit
- SDR Driver & Software Auto-Installer
- Applications: SDR, DVB-T Tuning
- Interface IC: Realtek RTL2832U
- Tuner IC: Rafael Micro R820T2
- Antenna Input: Female MCX
- Dimensions (USB device only): 24mm x 21mm x 8mm
- Color: Blue