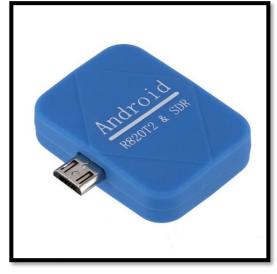

uct is a RTL-SDR software defined radio receiver for android phone.
- Support DVB-T signal.
- Full compatibility with a wide variety of SDR software, such as Matlab, HDSDR, SDR Touch, Planeplotter, etc.
- An approximate tuning range of 25MHz-1750MH improves selectivity and sensitivity in most frequency ranges.
- Wireless engineers, students, and hobbyists can learn to receive and decode real-world radio signals using this low cost RTL-SDR hardware connected to your computer.

## **Specifications:**

- RTL-SDR Project
- RTL-SDR Subreddit
- SDR Driver & Software Auto-Installer
- Applications: SDR, DVB-T Tuning
- Interface IC: Realtek RTL2832U
- Tuner IC: Rafael Micro R820T2
- Antenna Input: Female MCX
- Dimensions (USB device only): 24mm x 21mm x 8mm
- Color: Blue

## More Detailed Photos:









Made in China