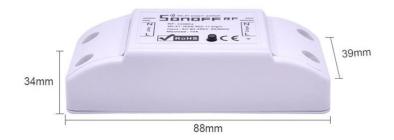

## **Product Specifications**

Modle : Sonoff RF Product Type : Smart WiFi Switch WiFi Standard : IEEE 802.11 b/g/n Support RF : 433MHz Voltage Range : 90-250V AC Max. Current : 10A Max Power : 2000W(Resistive load) Color : White Material : ABS V0 Product Size : 34\*88\*39(mm)