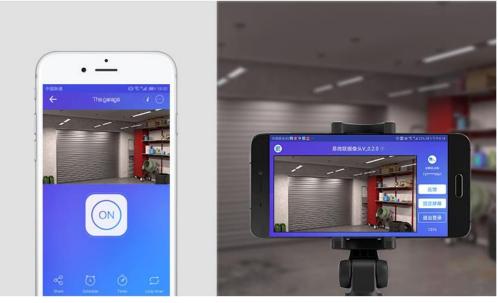

# Turn Your Old Phone into A Camera

Connect the old phone to eWeLink app to make it act as a camera, convenient to monitor and control your appliances with SONOFF RF.

Steps to monitor and control your device with SONOFF RF

Download the eWeLink camera app on an old phone from http://app.coolkit.cn/c.apk(only available in Android system.)

Login eWeLink camera app with eWelink account, then the old phone will be added to eWelink App as a camera.

Pair the supported SONOFF switch to eWelink App, go to the device setting to click "add cameras" and choose the eWelink camera. Access to the camera function to monitor and control your appliances.