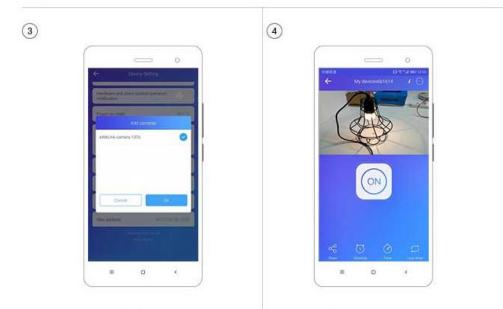

# Turn Your Old Phone into A Camera

Connect the old phone to eWeLink app to make it act as a camera, convenient to monitor and control your appliances with SONOFF RF.

Steps to monitor and control your device with SONOFF RF

Download the eWeLink camera app on an old phone from http://app.coolkit.cn/c.apk(only available in Android system.)

Login eWeLink camera app with eWelink account, then the old phone will be added to eWelink App as a camera.

Pair the supported SONOFF switch to eWelink App, go to the device setting to click "add cameras" and choose the eWelink camera. Access to the camera function to monitor and control your appliances.