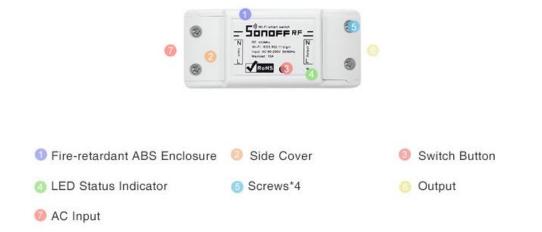

## **Product Specifications**

Modle : Sonoff RF Product Type : Smart WiFi Switch WiFi Standard : IEEE 802.11 b/g/n Support RF : 433MHz Voltage Range : 90-250V AC Max. Current : 10A Max Power : 2000W(Resistive load) Color : White Material : ABS V0 Product Size : 34\*88\*39(mm)