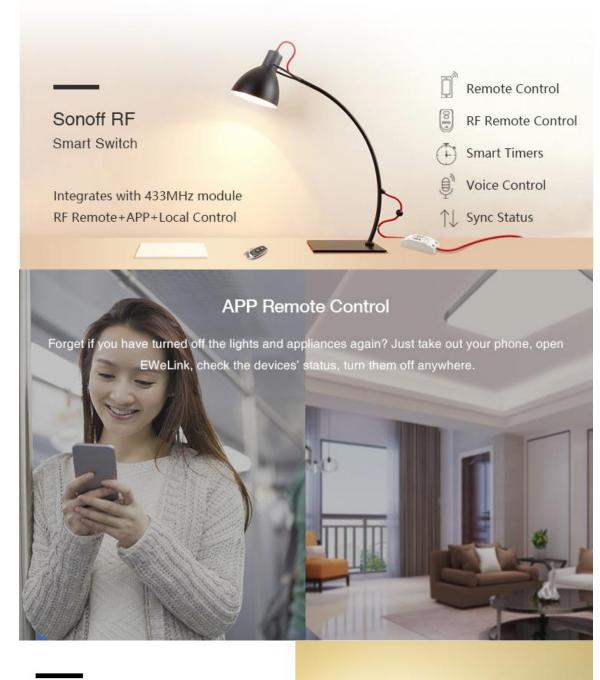

#### Overview

**Sonoff RF** switch is a Sonoff version with a 433.92MHz RF receiver module inside. This wireless switch can be used together with the RF remote controller, which enables you to control appliances in indoor environment. The remote control switch allows users remote turn on/off connected appliances via app EWeLink from anywhere in the world.

Sonoff wireless power switch is an affordable device that provides users with smart home control. It is a wireless electrical switch that can connect to a wide range of appliances. Sonoff wireless switch transmits data to a cloud platform through the WiFi Router, which enables users to remotely control all the connected appliances, via the APP eWeLink. The cloud server of Sonoff RF is Amazon AWS global server. Sonoff RF switch makes all home appliances smart. As long as the mobile phone has 2G/3G/4G/WiFi network, users can remotely control the appliances by turning them on off from anywhere at any time. Another feature available is to set timing schedules for the appliances, which can include scheduled/countdown/loop timers, and can thus, help users maintain an easy life.

The APP eWeLink enables users to control appliances easily. The iOS version of the application can be downloaded in App Store while the Android version in Google Play.