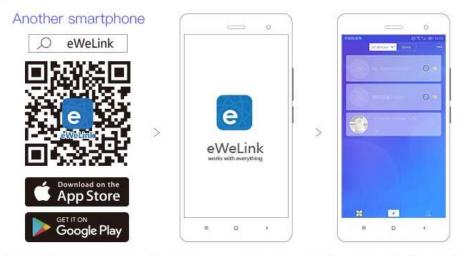

# Turn Your Old Phone into A Camera

Connect the old phone to eWeLink app to make it act as a camera, convenient to monitor and control your appliances with SONOFF RF.

Steps to monitor and control your device with SONOFF RF

Download the eWeLink camera app on an old phone from http://app.coolkit.cn/c.apk(only available in Android system.)

Login eWeLink camera app with eWelink account, then the old phone will be added to eWelink App as a camera.

Pair the supported SONOFF switch to eWelink App, go to the device setting to click "add cameras" and choose the eWelink camera. Access to the camera function to monitor and control your appliances.