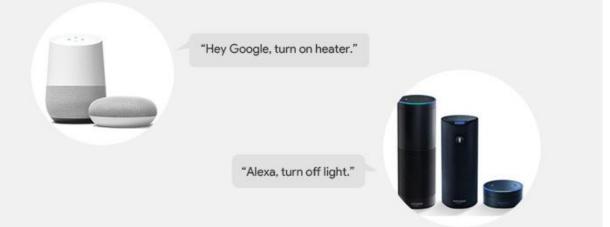

nloaded in App Store while the Android version in Google Play.

# **DIY With Sonoff RF**



### **RF Remote Control**

Can't find your phone? Just control the lights and appliances with the 433MHz RF Remote indoors.







### Let Your Water Boiler Auto-start In The Morning

Drinking a cup of warm water in the morning can heal your body by aiding digestion and preventing premature aging.

Create a scheduled timer to let your water boiler work at 7:30 a.m every day. Drink a cup of warm water when you wake up.



# **Avoid Overcharge Extend Battery Life**

Do you always forget to unplug the charger? Just create a loop timer to let your battery charge for a specified period of time to prevent any damage or accident from overcharge.







Voice Control with Amazon Alexa and Google Assistant





# Turn Your Old Phone into A Camera

Connect the old phone to eWeLink app to make it act as a camera, convenient to monitor and control your appliances with SONOFF RF.



Steps to monitor and control your device with SONOFF RF



Download the eWeLink camera app on an old phone from http://app.coolkit.cn/c.apk(only available in Android system.)



Login eWeLink camera app with eWelink account, then the old phone will be added to eWelink App as a camera.



Pair the supported SONOFF switch to eWelink App, go to the device setting to click "add cameras" and choose the eWelink camera. Access to the camera function to monitor and control your appliances.

#### **Product Details**



## **Product Specifications**



Modle : Sonoff RF Product Type : Smart WiFi Switch WiFi Standard : IEEE 802.