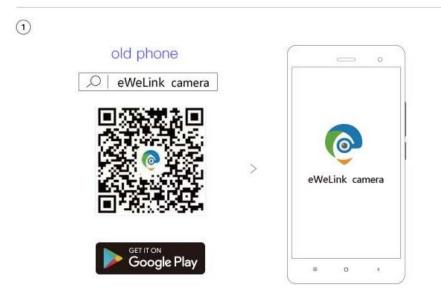

# Turn Your Old Phone into A Camera

Connect the old phone to eWeLink app to make it act as a camera, convenient to monitor and control your appliances with SONOFF RF.

Steps to monitor and control your device with SONOFF RF

Download the eWeLink camera app on an old phone from http://app.coolkit.cn/c.apk(only available in Android system.)

Login eWeLink camera app with eWelink account, then the old phone will be added to eWelink App as a camera.

Pair the supported SONOFF switch to eWelink App, go to the device setting to click "add cameras" and choose the eWelink camera. Access to the camera function to monitor and control your appliances.