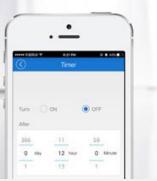

# **Avoid Overcharge Extend Battery Life**

Do you always forget to unplug the charger? Just create a loop timer to let your battery charge for a specified period of time to prevent any damage or accident from overcharge.