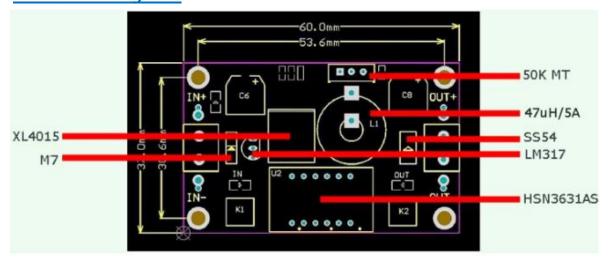

ment and helps to monitor the supply or device power. Voltage is adjusted using a potentiometer. A small button switches the voltmeter between input and output.

Useful for a wide range of applications, such as powering 5V USB devices and low voltage electronics from a 12V battery, and many other electronic projects. Constant voltage regulation, suitable for LED strips and modules, but not for raw LEDs.

## **Specifications:**

■ Input voltage range: 4~38V DC

Output voltage range: 1.26~36V DC adjustable

• Output current: 0-5A (Preferable no more than 4.5)

Output power: 75W

Operating frequency: 180KHz

Input reverse polarity protection: None

Load regulation: S(I) 0.8%

Voltage regulation: S(u) 0.8%

Efficiency: Up to 96%

■ Dimensions: 60\*37\*18mm

Weight: 28g

## Schematic Diagram:



Made in China