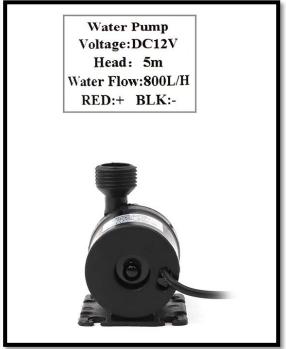

### **Specifications:**

- Inlet/Outlet: 1/2" male thead

- Voltage: 12V DC

- Maximum Rated Current: 1000MA

- Power: 10W

- Max Flow Rate: 800 L/H - Max Water Head: 5m

- Max Circulating Water Temperature: 100°C

# **Schematic:**