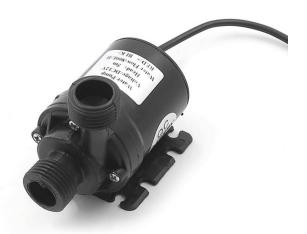

# DC Brushless Water Pump 12V 10W

### **Description:**

- Made from engineering plastics, energy saving, environmental protection, durable and waterproof grade up to IP68.
- Stable and reliable running, low power consumption, high efficiency, and has screen effect.
- This DC pump uses advanced electronic components and high-quality wear-resistant shaft.
- It is smooth operation, high efficiency, good performance, long service life.
- Can be a long time continuous work, low noise, safety and environmental protection.
- Can be used for computer water cooling systems, fountains, handicrafts, coffee machine, soilless culture, shower, water heater pressure, plumbing mattress, hot water circulation, swimming pool water filtration, sanitary products etc..

### **Specifications:**

- Inlet/Outlet: 1/2" male thead

- Voltage: 12V DC

- Maximum Rated Current: 1000MA

- Power: 10W

- Max Flow Rate: 800 L/H - Max Water Head: 5m

- Max Circulating Water Temperature: 100°C