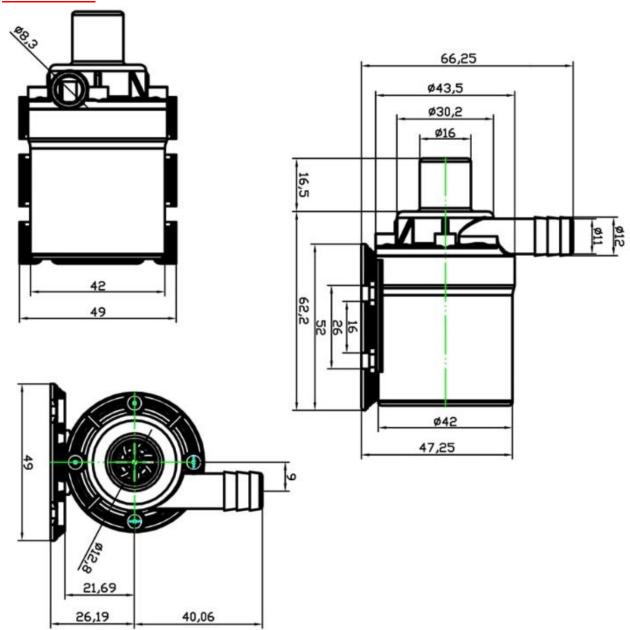

# **Schematic:**

Material: PlasticColor: Black

- Size: About 66.25x47.25x78.7mm