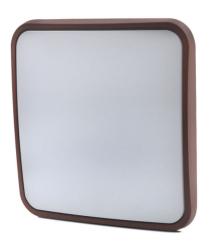

## LED Panel Mount 220V 40W Warm White Rust Brown Frame Glow Model:CL380

## Specifications:

| Voltage            | 220V                         |
|--------------------|------------------------------|
| Power              | 40W                          |
| Material           | Aluminum housing & PVC shell |
| Dimension          | Dia 320× H 45 mm             |
| Beam Angle         | 180degrees                   |
| Color Range        | Warm White                   |
| Lifespan           | 30,000 hours                 |
| Outer Diameter     | 320 mm                       |
| Inner Diameter     | 320mm                        |
| WorkingTemperature | -30°C~+40°C                  |
| Protection Rate    | IP44                         |
| Color Temperature  | 3500K                        |
| Power Factor       | ≥0.95                        |
| Lumen              | 4400ml                       |
| CRI                | >80                          |