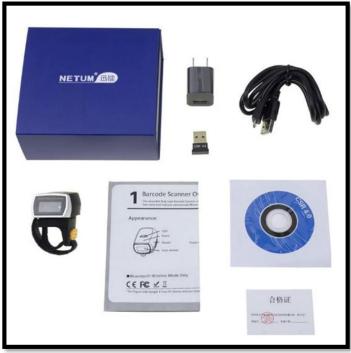

|

| Physical/Environmental Characteristics |                              |
|----------------------------------------|------------------------------|
| Voltage and Current                    | 5±10%VDC / 350mA             |
| Operating temperature                  | 0°C-50°C                     |
| Storage temperature                    | -40°C-70°C                   |
| Humidity                               | 5%-95%                       |
| Drop/shock specifications              | Withstands 2000g to concrete |

## Applicable Scope

Commercial POS systems (Supermarkets), Warehousing & logistics, Libraries, Banks & Telecom, Transportation, Postal service, Industrial & manufacturing management.

## More Detailed Photos: