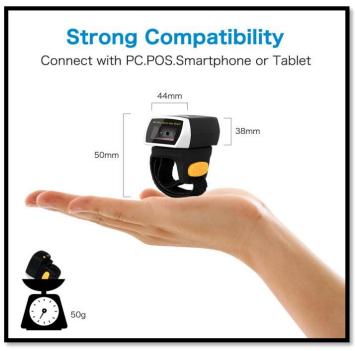

|

| Physical/Environmental Characteristics |                              |
|----------------------------------------|------------------------------|
| Voltage and Current                    | 5±10%VDC / 350mA             |
| Operating temperature                  | 0°C-50°C                     |
| Storage temperature                    | -40°C-70°C                   |
| Humidity                               | 5%-95%                       |
| Drop/shock specifications              | Withstands 2000g to concrete |

## Applicable Scope

Commercial POS systems (Supermarkets), Warehousing & logistics, Libraries, Banks & Telecom, Transportation, Postal service, Industrial & manufacturing management.

## More Detailed Photos: