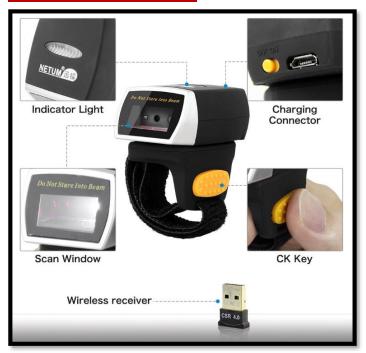

### **Description:**

The ring scanner is the ideal solution for a hands free scanning solution. With a 180° turning head, it was designed to fit comfortably on your left or right hand without getting in the way of daily tasks, like carrying boxes. Its trigger button is positioned to be easy to operate with one hand and a built-in buzzer and LED gives instant feedback on each scan.

## More Detailed Photos: