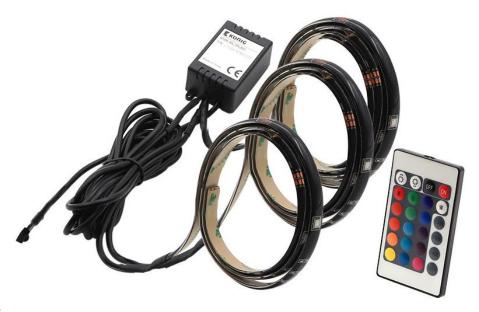

## Description:

Multicolor mood light LED strips to stick on a TV to prevent eyestrain and improve the viewing experience. Watching TV in a dark room can cause eyestrain because the eye muscles continuously contract and relax due to the large difference in light between the dark environment and the TV screen. However, normal room lighting reduces the viewing experience again.

The mood light solves all these problems and at the same time illuminates the TV with light that is dimmable, has an adjustable color and does not reflect in the screen. It consists of three dimmable light strips that are connected with one USB power cable, for many mounting options.

| Housing Material | Electrolytic Copper  |
|------------------|----------------------|
| Application      | TV screen            |
| Accessories      | 1x CR2032 3V Battery |
|                  | 1x Remote control    |
|                  | 1x Adhesive Tape     |