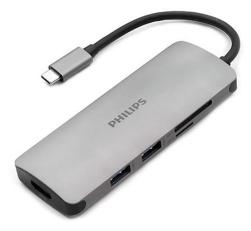

# Philips USB Type-C to HDMI+USB Docking Station

USB-C To HDMI AF + 2\*USB3.0 AF + SD Card Reader + TF Card Reader + USB-CF

#### **Specifications:**

- Name: Type-C to USB3.0 multi-function converter
- Power supply: PD charging protocol
- Interface Type: USB3.0\*2 / PD fast charge\*1 / HDMI interface\*1 / SD card socket\*1 / TF card socket\*1
- Power supply: PD charging protocol
- Conductor: Tinned Copper conductor
- Cover: Aluminum alloy
- Line length: 0.15m