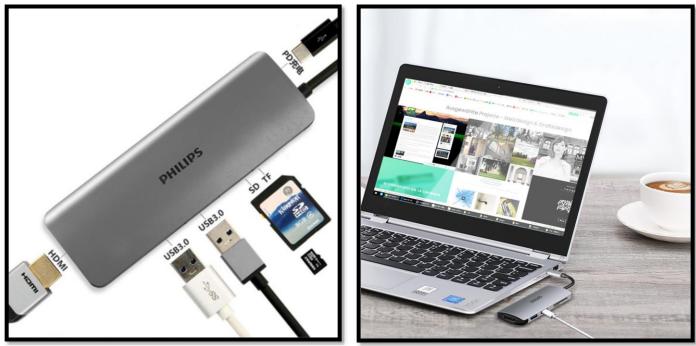

# Philips USB Type-C to HDMI+USB Docking Station

USB-C To HDMI AF + 2\*USB3.0 AF + SD Card Reader + TF Card Reader + USB-CF

#### **Specifications:**

- Name: Type-C to USB3.0 multi-function converter
- Power supply: PD charging protocol
- Interface Type: USB3.0\*2 / PD fast charge\*1 / HDMI interface\*1 / SD card socket\*1 / TF card socket\*1
- Power supply: PD charging protocol
- Conductor: Tinned Copper conductor
- Cover: Aluminum alloy
- Line length: 0.15m

It is suitable for connecting computers, smart phones and other devices with TYPE-C interface to high-definition TV, projector, mouse, keyboard, U disk, etc., and has the function of charging the device