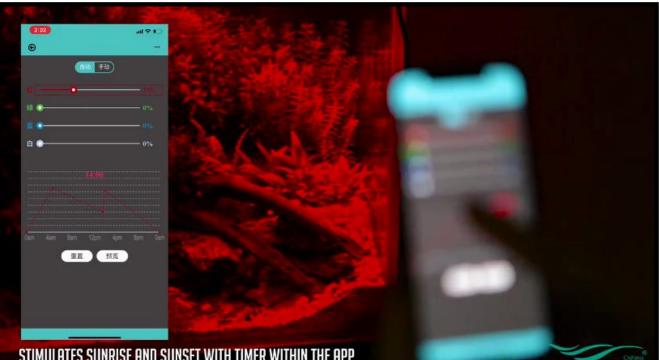

## **Description**:

The Chihiros Dimming Bluetooth Controller allows wireless control of Chihiros lamps via the Chihiros app making it possible to program a course of the day with a Chihiros lamp. Scenarios such as dawn, lunch break or sunsets as well as basic, stepless dimming can be realised in just a few steps using simple presets with a diagram illustrating the light curve.

The Chihiros Bluetooth Commander 4 is suitable for the WRGB as well as the Vivid and A Plus RGB. It can control the red, green, blue and white channels of the WRGB lamps separately via the Chihiros app. So you can adjust the brightness as well as the color temperature.