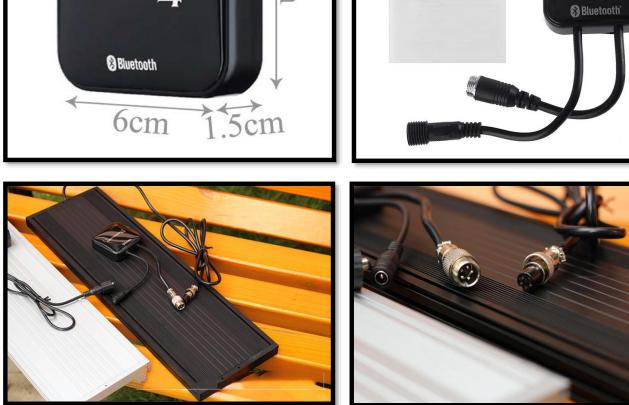

## <u>Features:</u>

- Wireless control and programming via Chihiros App and Bluetooth connection
- Compatible with Android and iOS
- With stepless brightness control and power-off memory function.
- With timing Sunrise and Sunset functions.
- Compatible lamps: WRGB, A Plus RGB, Vivid.
- Voltage: DC 12-36V, Max output 7.5V
- Dimensions: 6cm x 6cm x 1.4cm

## More Detailed Photos:

Using three primary colors scientifically mix light into white light, to provide a more direct and effective spectrum for aquatic plants, and make the color and light more realistic, water plants and fish have a better viewing effect.