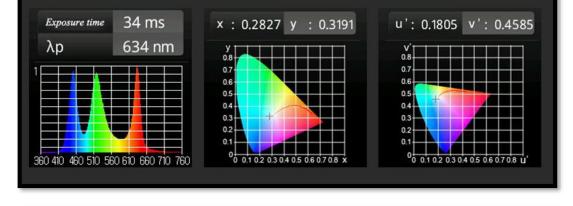

## More Detailed Photos:

Using three primary colors scientifically mix light into white light, to provide a more direct and effective spectrum for aquatic plants, and make the color and light more realistic, water plants and fish have a better viewing effect.