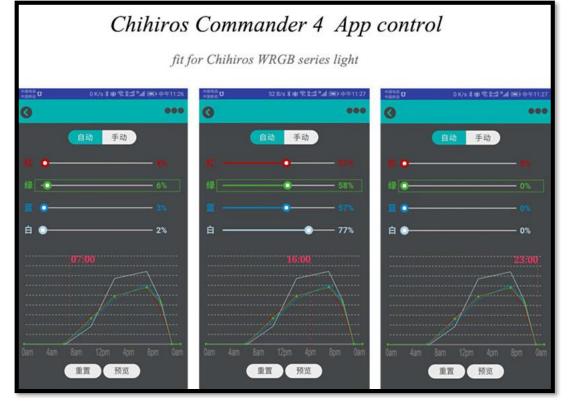

## **Description**:

The Chihiros Dimming Bluetooth Controller allows wireless control of Chihiros lamps via the Chihiros app making it possible to program a course of the day with a Chihiros lamp. Scenarios such as dawn, lunch break or sunsets as well as basic, stepless dimming can be realised in just a few steps using simple presets with a diagram illustrating the light curve.

The Chihiros Bluetooth Commander 4 is suitable for the WRGB as well as the Vivid and A Plus RGB. It can control the red, green, blue and white channels of the WRGB lamps separately via the Chihiros app. So you can adjust the brightness as well as the color temperature.

## <u>Features:</u>

- Wireless control and programming via Chihiros App and Bluetooth connection
- Compatible with Android and iOS
- With stepless brightness control and power-off memory function.
- With timing Sunrise and Sunset functions.
- Compatible lamps: WRGB, A Plus RGB, Vivid.
- Voltage: DC 12-36V, Max output 7.5V
- Dimensions: 6cm x 6cm x 1.4cm