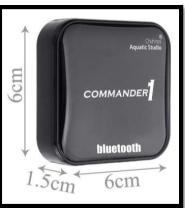

## <u>Features:</u>

- Wireless control and programming via Chihiros App and Bluetooth connection
- Compatible with Android and iOS
- Smartphone with Bluetooth connectivity required
- Compatible lamps: C Series, A Series, A-Plus Series, E Series, X100, X200, S Series, RGB Series, Wabikusa LED-Light
- Voltage: DC 12-36V, Max output 7.5V
- Dimensions: 6cm × 6cm × 1.4cm