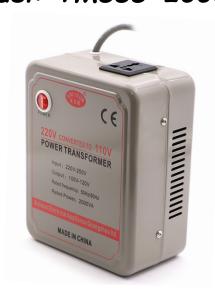

## 220V to 110V Single-Phase Transformer 2000W Model: TM888-2000VA

## <u>Specifications:</u>

Input voltage: 220V~250V
Output voltage: 100V~120V
Patad power: 2000V4

■ Rated power: 2000VA

■ Rated frequency: 50Hz/60Hz

■ Size: 20cmx15cmx9cm

Made in China