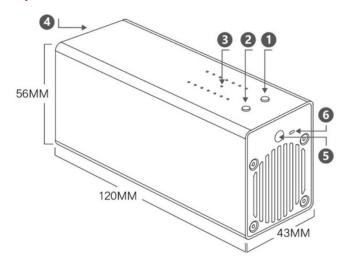

## Specifications:

- Minimum input voltage: 6V
- Maximum input voltage: 36V
- Battery cells: 2-85
- Auto cut off protection: Support
- Abnormal voltage alarm: Support
- Wrong cell setting alarm: Support
- Beeper sound: 80dB
- Dimension: 57mm x 120mm x 43mm
- Weight: 295g
- 1. Current setting, 2. Cells setting, 3. Indicator light,
  - 4. PC port, 5. Beeper