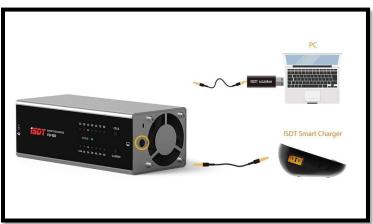

## Features:

- One key smart discharging, support 2-8s 6-35v discharging with maximum 80W discharging capacity.
- Smart fix current control chip. Discharging current varies from 0.5-6A, automatically cut off after finishing discharging, better protection for your battery.
- Default cut-off voltage and working temperature could be adjusted through sc-linker by PC or by ISDT smart charger.
- Use one of the most commonly used connector XT60 as discharging port, no need to use adapter.
- Efficient heat dissipation. Pure aluminum passive cooling module, aluminum alloy shell + high speed ball bearing fan.