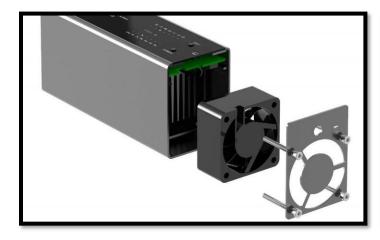

## Features:

- One key smart discharging, support 2-8s 6-35v discharging with maximum 80W discharging capacity.
- Smart fix current control chip. Discharging current varies from 0.5-6A, automatically cut off after finishing discharging, better protection for your battery.
- Default cut-off voltage and working temperature could be adjusted through sc-linker by PC or by ISDT smart charger.
- Use one of the most commonly used connector XT60 as discharging port, no need to use adapter.
- Efficient heat dissipation. Pure aluminum passive cooling module, aluminum alloy shell + high speed ball bearing fan.