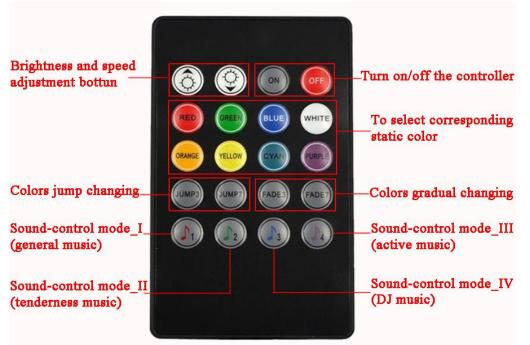

### <u>Remote Control:</u>

#### Overview:

20Key infrared Music LED controller adopts the advanced micro control unit. It is used for controlling a variety of LED lamps. For instance, point-source light, flexible strip light, wall washer light, glass curtain wall light and so on; it has many advantages such as low cost, convenient connection and ease of use. Meanwhile you could adjust brightness, static colors and color changing effects via infrared remote control. When it is in sound-control mode, the colors will change with the music rhythm.