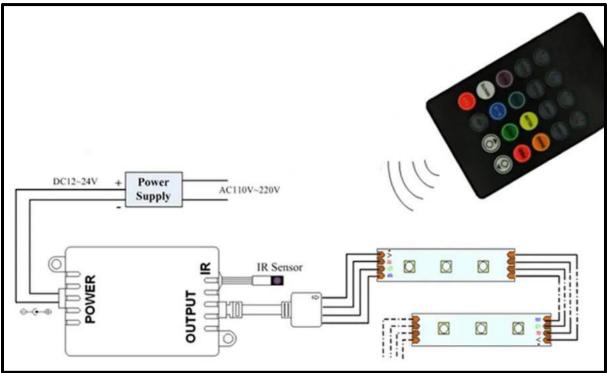

#### **Connection Method:**

- 1. Connect the load lines and power lines, make sure all connection correct before power switched on.
- 2. Insure there is no obstacle between the IR controller and the receiver when operating.