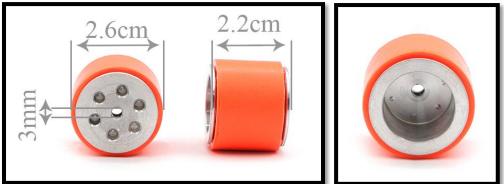

#### **Specifications:**

| JS2622                              |
|-------------------------------------|
| 26.5mm                              |
| 22mm                                |
| 19mm                                |
| 3mm                                 |
| 13gr                                |
| Minisumo, Line Follower, Maze Robot |
|                                     |