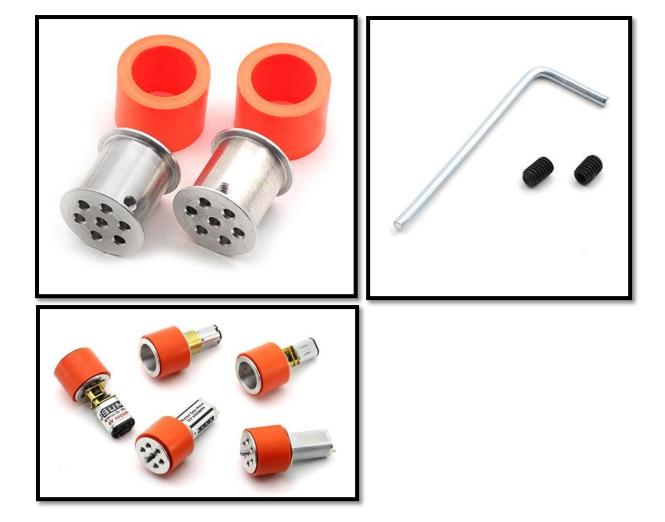

# What is Included?

- Wheels x 2
- •M4 Setscrews x 2
- Allen Wrench

## More Detailed Photos:

Made in China