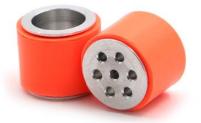

# Aluminum-Silicone Wheel Pair (26mm Diameter)

#### **Description:**

These beautifully machined aluminum hubs come with a generously strong silicone tire for maximum traction (ideal for middle to big robots: E.g. mini sumo robots, line follower robots).