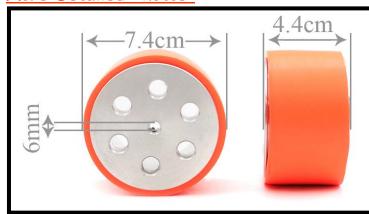

#### Specifications:

| Model          | JS7444                           |
|----------------|----------------------------------|
| Diameter       | 74mm                             |
| Full Width     | 44mm                             |
| Silicone Width | 41mm                             |
| Center Hole    | 6mm                              |
| Unit Weight    | 229gr                            |
| Suitable for   | Explorer Robots, Bigger Projects |