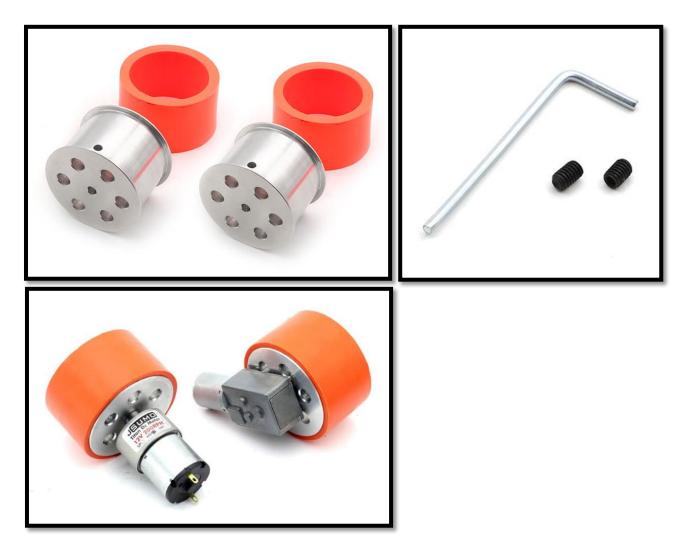

hubs come with a generously strong silicone tire for maximum traction (ideal for middle to big robots: E.g. mini sumo robots, line follower robots).

#### Specifications:

| Model          | JS7444                           |
|----------------|----------------------------------|
| Diameter       | 74mm                             |
| Full Width     | 44mm                             |
| Silicone Width | 41mm                             |
| Center Hole    | 6mm                              |
| Unit Weight    | 229gr                            |
| Suitable for   | Explorer Robots, Bigger Projects |

#### What is Included?

- Wheels x 2
- M4 Setscrews x 2
- Allen Wrench

## Which Projects are Suitable for?

- Combat Robots
- FRC Robots
- General Robot Projects

### More Detailed Photos:







Made in China