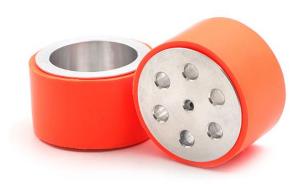

# Aluminum-Silicone Wheel Pair (74mm Diameter) Model: J57444

#### **Description:**

These beautifully machined aluminum hubs come with a generously strong silicone tire for maximum traction (ideal for middle to big robots: E.g. mini sumo robots, line follower robots).