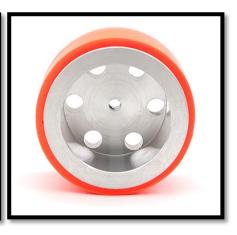

m hubs come with a generously strong silicone tire for maximum traction (ideal for middle to big robots: E.g. mini sumo robots, line follower robots).

#### Specifications:

| Model          | JS7444                           |
|----------------|----------------------------------|
| Diameter       | 74mm                             |
| Full Width     | 44mm                             |
| Silicone Width | 41mm                             |
| Center Hole    | 6mm                              |
| Unit Weight    | 229gr                            |
| Suitable for   | Explorer Robots, Bigger Projects |

#### What is Included?

- Wheels x 2
- M4 Setscrews x 2
- Allen Wrench

## Which Projects are Suitable for?

- Combat Robots
- FRC Robots
- General Robot Projects

### More Detailed Photos:







Made in China