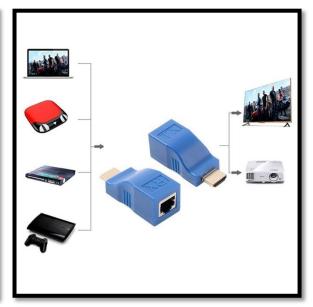

### **Description:**

The HDMI Extender for CAT-5e / 6 Cables can only extend the 1080p HDTV display to 30 meters using one of the CAT-5e / 6 cables. This adapter not only breaks the HDMI cable's transmission length limitations, but also allows cable construction In the greater flexibility and convenience.

# More Detailed Photos:

Made in China