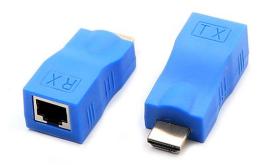

## Extender HDMI Cat5e/6 30M

### **Description:**

The HDMI Extender for CAT-5e / 6 Cables can only extend the 1080p HDTV display to 30 meters using one of the CAT-5e / 6 cables. This adapter not only breaks the HDMI cable's transmission length limitations, but also allows cable construction In the greater flexibility and convenience.

#### Package Contents:

1x HDMI Signal TX Adapter 1x HDMI Signal RX