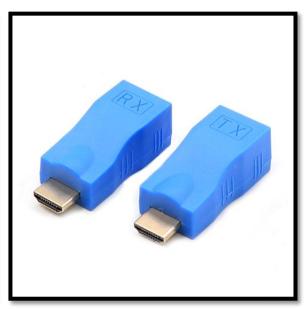

#### Package Contents:

1x HDMI Signal TX Adapter 1x HDMI Signal RX

# More Detailed Photos:

Made in China