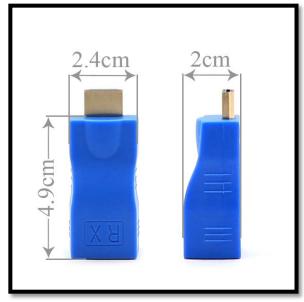

## **Specifications:**

- Transmission Distance: 30m
- Suitable for Cat-5e / 6
- Plug and play: Support hot plugs

Support 3D 1080P HDMI1.4 resolution 4K \* 2K

Support HDCP1.1 / 1.2

- Support Resolution: 480i / p, 576i / p, 720p, 1080i / p, 1920x1200, 4k \* 2k
- Material: ABS, metal
- Color: Blue

# More Detailed Photos:

Made in China