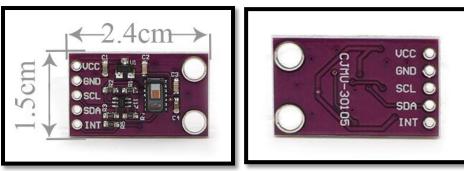

## Optical Sensor Particle Sensing Smoke Flame Detection Module Model:CJMCU-30105 MAX30105

## More Detailed Photos:

Made in China