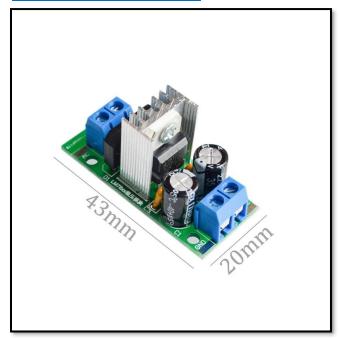

### Specifications:

• Module size: 43mm\*20mm

• Input voltage (voltage resistance):

- DC: 15~24V

Communication: 12~18VOutput characteristics:

- Load adjustment rate: 100mV

- Static current: 8mA

- Output noise voltage: 42uV