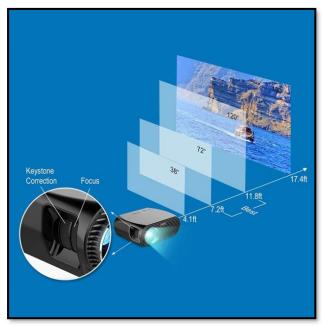

#### Features:

- Characterized by a native resolution that is nighest in its class with 1280x800pixels, which
  guarantees a clear and crisp image.
- High image brightness 3500 lumen Luminous efficiency gives the user the comfort of reception of chosen multimedia in darkened rooms.
- Within the comfort range (from 0.5 to 5 meters) the user will be able to display images as big as 200 inches.
- 4 Layers of glass lenses & 2 layers of resin lenses.
- The device will stay for years, as the declared lamp lifespan is as long as 30,000h.
- You can use it in office to display Office files, great choice for small conference, also an ideal choice for home theater. Can watch red-blue 3D movies with family, and you can enjoy a perfect visual experience through the big screen to watch exciting ball game with your friends.

#### **Specifications:**

| Display type        | LCD                                         |
|---------------------|---------------------------------------------|
| Native Resolution   | 1280 × 800                                  |
| Resolution Support  | 1080P                                       |
| Brightness          | 3500 Lumens                                 |
| Throw Ration        | 1.38:1                                      |
| Projection Distance | 1.2 - 7.5M                                  |
| Image Size          | 60 - 200 inch                               |
| Image Scale         | 16:9,4:3                                    |
| Interface           | AV,HDMI,RJ45,USB,VGA                        |
| Aspect Ratio        | 16:9 / 4:3                                  |
| Lamp                | LED, 200W                                   |
| Lamp Life           | 30,000 Hours                                |
| Picture Formats     | JPG, JPEG, BMP, GIF, PNG, GIF               |
| Video Formats       | MPG, AV, TS, MOV, MKV, DAT, MP4, VOB, 1080P |
| Audio Formats       | MP3, WMA, AAC, AC3, M4A                     |
| Power Supply        | 90-240V                                     |
| Built-in Speaker    | Yes                                         |