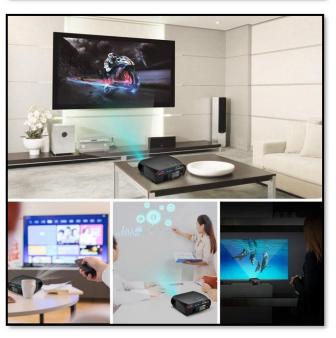

------------|---------------------------------------------------------------------------------------------|
| DVB-T Supported             | No                                                                                          |
| External Subtitle Supported | Yes                                                                                         |
| 3D                          | No                                                                                          |
| Size (L x W x H)            | $28.00 \times 22.00 \times 10.00 \text{ cm} / 11.02 \times 8.66 \times 3.94 \text{ inches}$ |
| Weight                      | 2.2 Kg                                                                                      |

### **Connection:**





## More Detailed Photos: