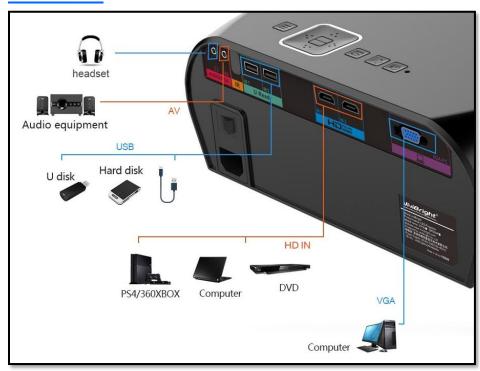

|
|-----------------------------|---------------------------------------------------------------------------------------------|
| DVB-T Supported             | No                                                                                          |
| External Subtitle Supported | Yes                                                                                         |
| 3D                          | No                                                                                          |
| Size (L x W x H)            | $28.00 \times 22.00 \times 10.00 \text{ cm} / 11.02 \times 8.66 \times 3.94 \text{ inches}$ |
| Weight                      | 2.2 Kg                                                                                      |

### **Connection:**





## More Detailed Photos: