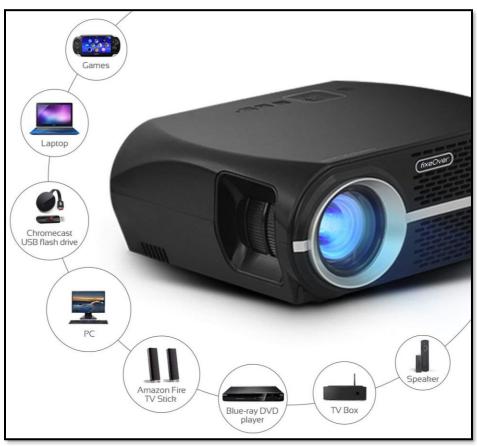

|
|-----------------------------|---------------------------------------------------------------------------------------------|
| DVB-T Supported             | No                                                                                          |
| External Subtitle Supported | Yes                                                                                         |
| 3D                          | No                                                                                          |
| Size (L x W x H)            | $28.00 \times 22.00 \times 10.00 \text{ cm} / 11.02 \times 8.66 \times 3.94 \text{ inches}$ |
| Weight                      | 2.2 Kg                                                                                      |

### **Connection:**





## More Detailed Photos: