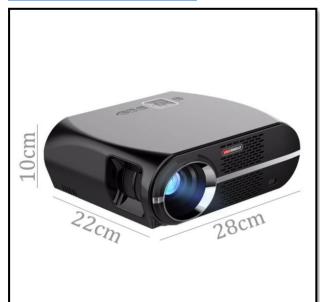

| Noise (dB)                  | 32dB                                                                                        |
|-----------------------------|---------------------------------------------------------------------------------------------|
| DVB-T Supported             | No                                                                                          |
| External Subtitle Supported | Yes                                                                                         |
| 3D                          | No                                                                                          |
| Size (L x W x H)            | $28.00 \times 22.00 \times 10.00 \text{ cm} / 11.02 \times 8.66 \times 3.94 \text{ inches}$ |
| Weight                      | 2.2 Kg                                                                                      |