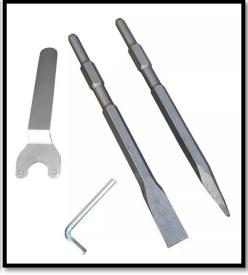

## **Specifications:**

- Voltage: 220-240V ~ 50-60Hz

Input Power: 1300W
Impact Rate: 3800bpm
Impact Force: 20J
Anti-vibration system
HEX chuck system

- 6Kgs demolition breaker

- With 2pcs chisels