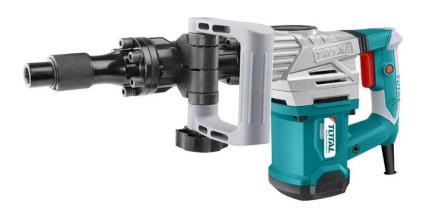

## Total Demolition Breaker 1300W Model: TH213006

## **Description:**

This concrete chisel machine uses a motor with a capacity of up to 1300W to provide powerful performance for fastening and more rigid concrete slabs. The machine can operate continuously for a long time, stable operation, and low noise.

This concrete chisel easy to use, compact design, handy handle with concave convex lines to prevent slipping when used to bring convenience, easy in all operations.

## **Specifications:**

- Voltage: 220-240V ~ 50-60Hz

Input Power: 1300W
Impact Rate: 3800bpm
Impact Force: 20J
Anti-vibration system
HEX chuck system

- 6Kgs demolition breaker

- With 2pcs chisels