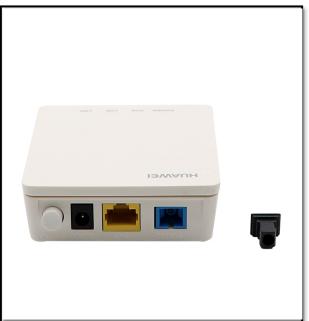

#### **Description:**

Huawei GPON ONT HG8310M optical network terminal (ONT) is a indoor optical network terminal in Huawei FTTx solution. By using GPON technology, ultra-broadband access is provided for home and SOHO users. The HG8310M provides one 10/100/1000M Base-T Ethernet port for connecting to a home gateway. The home gateway then can be connected to a PC, Mobile Terminal, STB, or Video phone to provide high-speed data, video services.

#### Features:

- Interface type: 1GE.
- Flexible application: Support G/EPON dual-mode adaptation to meet different FTTH network access requirements.
- Plug and Play: Support by OMCI / OAM protocol, broadband, groups, remote broadcasting and other services issued automatically, without on-site configuration.
- Remote Diagnostics: Supports accurate positioning of trunk/branch fiber faults and ONT hardware/software faults for easy remote fault location.