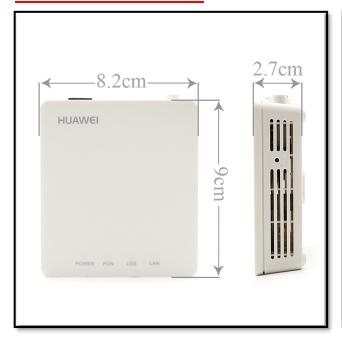

### <u>Specifications:</u>

| Power consumption    | Static power: 2W                                |
|----------------------|-------------------------------------------------|
|                      | Maximum power consumption: 2.5W                 |
| Power specifications | Power adapter input: 100 to 240 V AC, 50-60 Hz  |
|                      | System power supply: 11-14 VDC, 0.5 A           |
| Working environment  | Operating temperature: 0°C to 40°C              |
|                      | Environment humidity: 5% to 95% (noncondensing) |
|                      | Pressure environment: 0 to 106 kPa              |
|                      | Altitude: 3000 m                                |
| Security             | MAC Filter                                      |
| Dimensions (LxWxH)   | 82 mm × 90 mm × 27 mm                           |
| Weight               | About 0.5 Kg                                    |