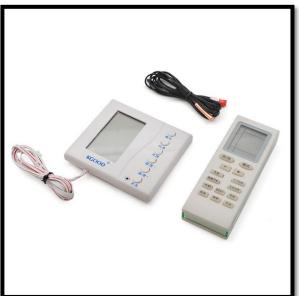

## Board Air-Conditioner Inverter Floor Model:1800016

## Features:

- Intelligent AC DC inverter control
- Electronic expansion valve control
- Switching power supply design
- Fault display
- Anti-cold wind protection
- Wide voltage range
- High temperature protection
- Intelligent defrost
- Anti-freeze protection
- Dual sensor
- Timing function
- Auxiliary electric heating
- Fan high, medium and low three-speed control, swing control
- External fan control
- Module protection indicator flashes
- The display automatically indicates when the defrost function starts
- When the temperature sensor is open or shorted, the display digital tube lights up.
- Large-screen LCD display is more intuitive and easy to operate

## More Detailed Photos:

Made in China