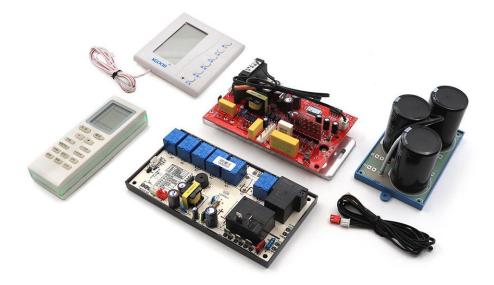

## Board Air-Conditioner Inverter Floor Model:1800016



## Features:

- Intelligent AC DC inverter control
- Electronic expansion valve control
- Switching power supply design
- Fault display
- Anti-cold wind protection
- Wide voltage range
- High temperature protection
- Intelligent defrost
- Anti-freeze protection
- Dual sensor
- Timing function
- Auxiliary electric heating
- Fan high, medium and low three-speed control, swing control
- External fan control
- Module protection indicator flashes
- The display automatically indicates when the defrost function starts
- When the temperature sensor is open or shorted, the display digital tube lights up.
- Large-screen LCD display is more intuitive and easy to operate

## More Detailed Photos:













Made in China