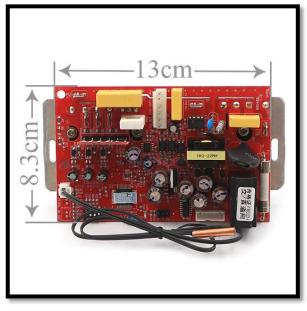

## Board Air-Conditioner Inverter Floor Model:1800016



## Features:

- Intelligent AC DC inverter control
- Electronic expansion valve control
- Switching power supply design
- Fault display
- Anti-cold wind protection
- Wide voltage range
- High temperature protection
- Intelligent defrost
- Anti-freeze protection
- Dual sensor
- Timing function
- Auxiliary electric heating
- Fan high, medium and low three-speed control, swing control
- External fan control
- Module protection indicator flashes
- The display automatically indicates when the defrost function starts
- When the temperature sensor is open or shorted, the display digital tube lights up.
- Large-screen LCD display is more intuitive and easy to operate

## More Detailed Photos:













Made in China