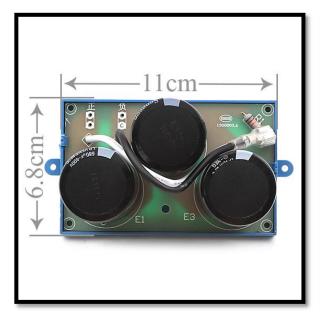

## Board Air-Conditioner Inverter Floor Model:1800016



## Features:

- Intelligent AC DC inverter control
- Electronic expansion valve control
- Switching power supply design
- Fault display
- Anti-cold wind protection
- Wide voltage range
- High temperature protection
- Intelligent defrost
- Anti-freeze protection
- Dual sensor
- Timing function
- Auxiliary electric heating
- Fan high, medium and low three-speed control, swing control
- External fan control
- Module protection indicator flashes
- The display automatically indicates when the defrost function starts
- When the temperature sensor is open or shorted, the display digital tube lights up.
- Large-screen LCD display is more intuitive and easy to operate

## More Detailed Photos:













Made in China