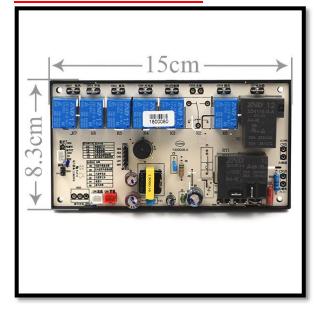

## Board Air-Conditioner Inverter Floor Model:1800016



## Features:

- Intelligent AC DC inverter control
- Electronic expansion valve control
- Switching power supply design
- Fault display
- Anti-cold wind protection
- Wide voltage range
- High temperature protection
- Intelligent defrost
- Anti-freeze protection
- Dual sensor
- Timing function
- Auxiliary electric heating
- Fan high, medium and low three-speed control, swing control
- External fan control
- Module protection indicator flashes
- The display automatically indicates when the defrost function starts
- When the temperature sensor is open or shorted, the display digital tube lights up.
- Large-screen LCD display is more intuitive and easy to operate

## More Detailed Photos:













Made in China