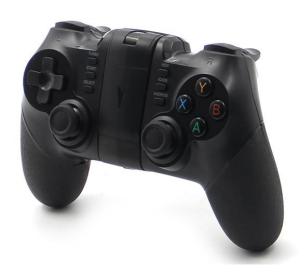

## Wireless V3.0 Game Controller

Model: ZM-X6

## **Description:**

This gamepad supports playing games on Bluetooth enabled Android tablet/smart phone/TV box/smart TV/VR, iOS mobile phone/tablet, and withWin7/Win8/Win 10/Win XP PC without any drivers. Also support 2.4G wireless connection with PS3 for playing games.

## Features:

- Support Bluetooth 3.0 and 2.46 wireless, suit for most device.
- L2 and R2 button make games control exactly.
- Support TURBO (acceleration) function, makes it stronger and faster when playing games.
- Built-in 400mAh Li-ion battery, working time up to 12 hours.