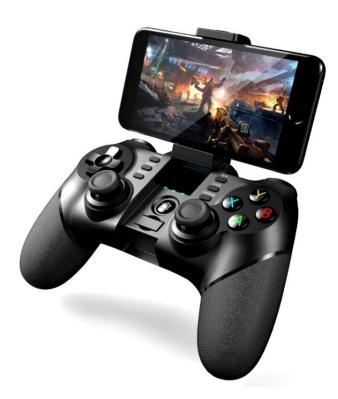

## Wireless V3.0 Game Controller

Model: ZM-X6

## **Description:**

This gamepad supports playing games on Bluetooth enabled Android tablet/smart phone/TV box/smart TV/VR, iOS mobile phone/tablet, and withWin7/Win8/Win 10/Win XP PC without any drivers. Also support 2.4G wireless connection with PS3 for playing games.

## Features:

- Support Bluetooth 3.0 and 2.46 wireless, suit for most device.
- L2 and R2 button make games control exactly.
- Support TURBO (acceleration) function, makes it stronger and faster when playing games.
- Built-in 400mAh Li-ion battery, working time up to 12 hours.