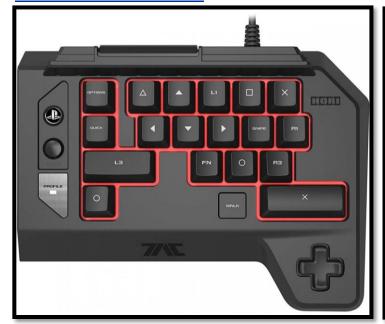

#### Features:

- Officially Licensed by Sony.
- Ergonomic and comfortable with adjustable palm rest.
- Special features such as Snipe Button, Quick Button, Walk Button, and more.
- Profile saving function (maximum 8 types in each mode).
- Touch pad function installed.
- Mouse Sensitivity Adjustment Function.
- Diagonally Upward Cable.
- Compatible with smartphone application.

## More Detailed Photos:

Made in China