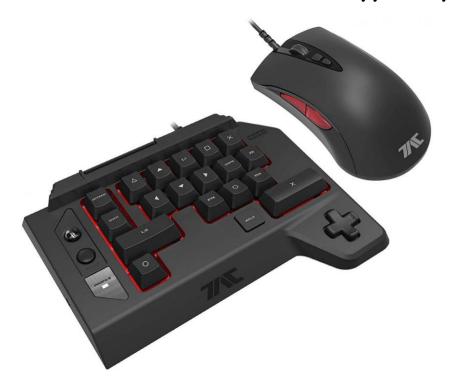

# Hori Tactical Assault Commander Keypad Type K2

## **Description**

Designed specifically for FPS games, you can now easily assign button with the use of your smartphone. Features include keypad or analog stick movement and programmable user profiles. The Tactical Assault Commander Keypad Type K2 provides an improved control method to the PlayStation4 to revolutionize your play style.

#### Features:

- Officially Licensed by Sony.
- Ergonomic and comfortable with adjustable palm rest.
- Special features such as Snipe Button, Quick Button, Walk Button, and more.
- Profile saving function (maximum 8 types in each mode).
- Touch pad function installed.
- Mouse Sensitivity Adjustment Function.
- Diagonally Upward Cable.
- Compatible with smartphone application.

## **Box contents:**

- •Keypad x 1
- Mouse x 1