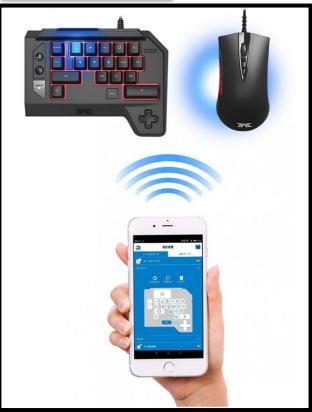

## **Description**

Designed specifically for FPS games, you can now easily assign button with the use of your smartphone. Features include keypad or analog stick movement and programmable user profiles. The Tactical Assault Commander Keypad Type K2 provides an improved control method to the PlayStation4 to revolutionize your play style.

#### Features:

- Officially Licensed by Sony.
- Ergonomic and comfortable with adjustable palm rest.
- Special features such as Snipe Button, Quick Button, Walk Button, and more.
- Profile saving function (maximum 8 types in each mode).
- Touch pad function installed.
- Mouse Sensitivity Adjustment Function.
- Diagonally Upward Cable.
- Compatible with smartphone application.

## **Box contents:**

- •Keypad x 1
- Mouse x 1