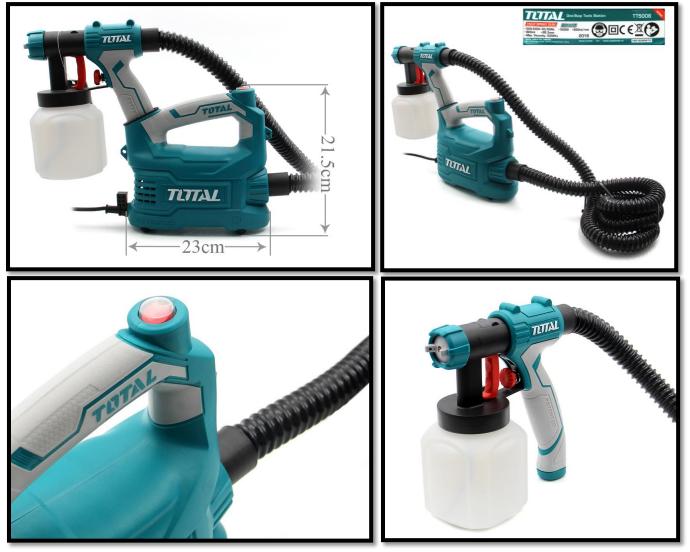

# Total HVLP Spray Gun

## Model: TT5006



#### **Description:**

- Flow rate may change.
- The machine is equipped with powerful engines, high work efficiency.
- The machine is designed entirely of rubber and soft plastic.

#### Features:

- Compact design, easy to carry.
- High flexibility
- Spray paint uniformly, for smooth, beautiful paint.
- Save time, work hard.
- Easy to use.

#### **Specifications:**

- Voltage: 220-240V ~ 50 / 60Hz
- Power: 500W
- Spray pressure: 0.1-0.2 bar
- Maximum Flow: 850ml/min
- Capacity of Bottle: 800ml
- Diameter of Spray Nozzle: 2.5mm
- Maximum Viscosity: 50DIN-s
- Power Cord Length: 2.0m
- Weight: 1.8Kg

### More Detailed Photos:



Made in China