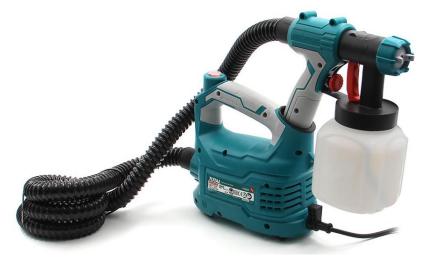

# Total HVLP Spray Gun

## Model: TT5006

#### **Description:**

- Flow rate may change.
- The machine is equipped with powerful engines, high work efficiency.
- The machine is designed entirely of rubber and soft plastic.

#### Features:

- Compact design, easy to carry.
- High flexibility
- Spray paint uniformly, for smooth, beautiful paint.
- Save time, work hard.
- Easy to use.

#### **Specifications:**

- Voltage: 220-240V ~ 50 / 60Hz
- Power: 500W
- Spray pressure: 0.1-0.2 bar
- Maximum Flow: 850ml/min
- Capacity of Bottle: 800ml
- Diameter of Spray Nozzle: 2.5mm
- Maximum Viscosity: 50DIN-s
- Power Cord Length: 2.0m
- Weight: 1.8Kg