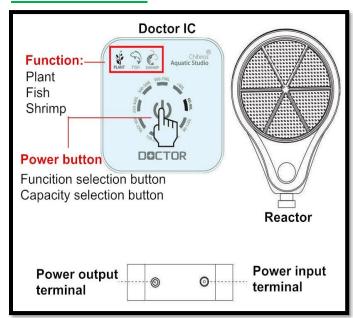

### **Operation Instructions:**

♦ Press the power switch for long to start up(it is default to enter the function used for aquatic plants after starting up) of the aquarium(if the capacity ♦Press the power switch for long to conduct function selection(used for aquatic plants, fish and crystal shrimps)

♦Touch the power switch gently to select relevant capacity based on the capacity of the aquarium is just at the critical value, the small capacity is suggested to be closen)

Made in China