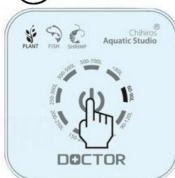

### **Operation Instructions:**

♦ Press the power switch for long to start up(it is default to enter the function used for aquatic plants after starting up) of the aquarium(if the capacity ♦Press the power switch for long to conduct function selection(used for aquatic plants, fish and crystal shrimps)

♦Touch the power switch gently to select relevant capacity based on the capacity of the aquarium is just at the critical value, the small capacity is suggested to be closen)

Made in China