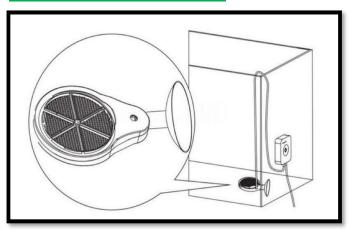

.

#### 4. Safe because of coexistence with filter bacteria

- As there is no residual toxicity, it is limited to aerobic bacteria.
- Compared to UV sterilizer, Chihiros DOCTOR does not work steadily so regenerating and recovery of filter bacteria is rapid.

#### 5. ALC program is intelligent management algorithm

- Aquarium environment changes according to initial, middle, last stage, sterilizing intensity and operation cycle is intelligently designed to change by time series.
- As ALC program can simply choose a mode according to an aquarium capacity, it is very easy to use.
- **6**. The new Chihiros Doctor has integrated 3 application covering usage of aquatic plants, fish and shrimp keeping into only a single Doctor device.

## **Product Details:**









Installation & Connection:





### **Operation Instructions:**





♦ Press the power switch for long to start up(it is default to enter the function used for aquatic plants after starting up) of the aquarium(if the capacity ♦Press the power switch for long to conduct function selection(used for aquatic plants, fish and crystal shrimps)





♦Touch the power switch gently to select relevant capacity based on the capacity of the aquarium is just at the critical value, the small capacity is suggested to be closen)

Made in China