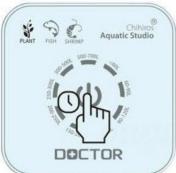

### **Operation Instructions:**

♦ Press the power switch for long to start up(it is default to enter the function used for aquatic plants after starting up) of the aquarium(if the capacity ♦Press the power switch for long to conduct function selection(used for aquatic plants, fish and crystal shrimps)

♦Touch the power switch gently to select relevant capacity based on the capacity of the aquarium is just at the critical value, the small capacity is suggested to be closen)

Made in China