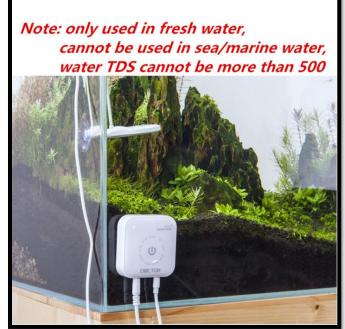

# Fish Tank Disinfection & Sterilization Algae Removal Model: Doctor Aquatic Studio

## **Product Details:**

Installation & Connection: