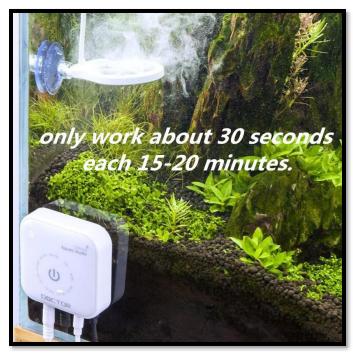

#### 5. ALC program is intelligent management algorithm

- Aquarium environment changes according to initial, middle, last stage, sterilizing intensity and operation cycle is intelligently designed to change by time series.
- As ALC program can simply choose a mode according to an aquarium capacity, it is very easy to use.
- **6**. The new Chihiros Doctor has integrated 3 application covering usage of aquatic plants, fish and shrimp keeping into only a single Doctor device.