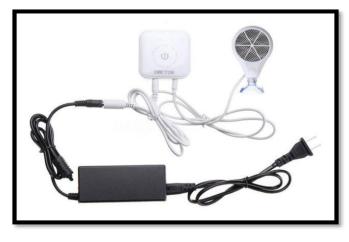

#### 4. Safe because of coexistence with filter bacteria

- As there is no residual toxicity, it is limited to aerobic bacteria.
- Compared to UV sterilizer, Chihiros DOCTOR does not work steadily so regenerating and recovery of filter bacteria is rapid.

#### 5. ALC program is intelligent management algorithm

- Aquarium environment changes according to initial, middle, last stage, sterilizing intensity and operation cycle is intelligently designed to change by time series.
- As ALC program can simply choose a mode according to an aquarium capacity, it is very easy to use.
- **6**. The new Chihiros Doctor has integrated 3 application covering usage of aquatic plants, fish and shrimp keeping into only a single Doctor device.

## **Product Details:**









Installation & Connection:





### **Operation Instructions:**





♦ Press the power switch for long to start up(it is default to enter the function used for aquatic plants after starting up) of the aquarium(if the capacity ♦Press the power switch for long to conduct function selection(used for aquatic plants, fish and crystal shrimps)





♦Touch the power switch gently to select relevant capacity based on the capacity of the aquarium is just at the critical value, the small capacity is suggested to be closen)

Made in China