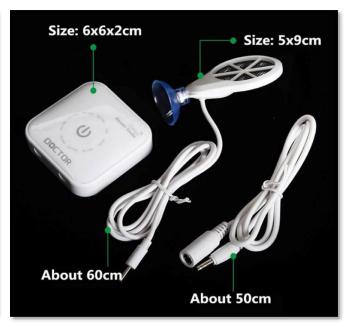

99.9% kill efficiency results test.

#### 4. Safe because of coexistence with filter bacteria

- As there is no residual toxicity, it is limited to aerobic bacteria.
- Compared to UV sterilizer, Chihiros DOCTOR does not work steadily so regenerating and recovery of filter bacteria is rapid.

#### 5. ALC program is intelligent management algorithm

- Aquarium environment changes according to initial, middle, last stage, sterilizing intensity and operation cycle is intelligently designed to change by time series.
- As ALC program can simply choose a mode according to an aquarium capacity, it is very easy to use.
- **6**. The new Chihiros Doctor has integrated 3 application covering usage of aquatic plants, fish and shrimp keeping into only a single Doctor device.

## **Product Details:**









Installation & Connection:





### **Operation Instructions:**





♦ Press the power switch for long to start up(it is default to enter the function used for aquatic plants after starting up) of the aquarium(if the capacity ♦Press the power switch for long to conduct function selection(used for aquatic plants, fish and crystal shrimps)





♦Touch the power switch gently to select relevant capacity based on the capacity of the aquarium is just at the critical value, the small capacity is suggested to be closen)

Made in China