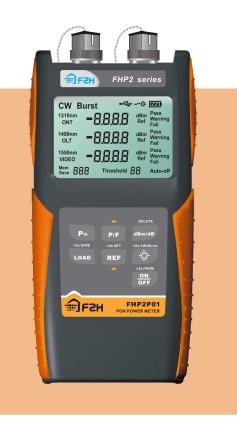

## FHP2P01 PON power meter

## **General Description:**

FHP2P01 PON power meter is a small size, low loss and good quality handed-held optical power meter. It is designed for the testing , installation and maintenance of FTTX PON network , which can be used for APON, BPON, EPON and GPON network. FHP2P01 has two output ports for ONU and OLT/Video, which supports CW/burst upstream detection at 1310nm and downstream signal at 1490/ 1550nm. It can directly show the status of pass , warning or failure by threshold testing . The FHP2P01 is the ideal tool for PON setting and maintenance.

## Features:

- Handheld, easy to carry and use
- P/F testing and normal testing mode
- "Two testing ports with "ONU" & "OLT/Video
- Huge data storage
- USB connection
- AC power supply
- Software only for PHP2P01