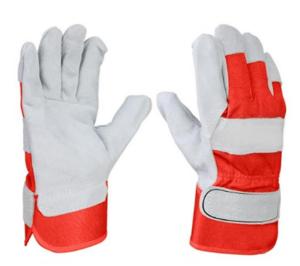

## Safety Glove Leather Total Model: TSP14101

## **Description:**

Total TSP14101 protective leather gloves are commonly used in mechanical construction, construction ... to help protect your golden hand. This protective glove is made from cowhide and has a cotton lining for better protection and a comfortable feeling to use, the extremely meticulous sewing lines look beautiful and firm. This glove helps to work comfortably with the welding machine without being burned or burned by the strength of the cowhide. Wear this glove when using a welding machine to protect against sparks, metal pieces flying into your hands when working.

## Specifications:

- Size: 10.5 inches
- Used in transportation, in machine operation, gardening.
- Material of cowhide cloth on the palm, rubber layer and rubber on the top of the glove.