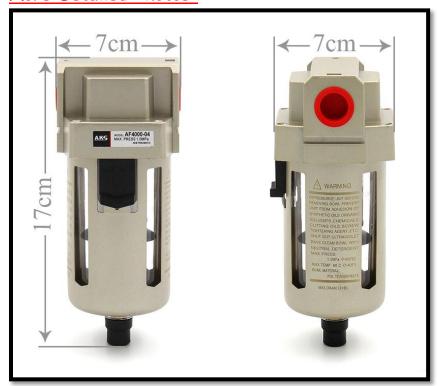

## **Specifications:**

| Max. Working Pressure      | 1.0MPa/ 145PS                 |
|----------------------------|-------------------------------|
| Max. Working Temperature   | 60 °C/ 140°F                  |
| Inlet and Outlet Port Size | 1/2"                          |
| Filtering Accuracy         | 5μm                           |
| Rated Flow Rate            | 4000L/ Min                    |
| Recommended Oil            | Turbine Oil Class I. ISI VG32 |
| Material                   | Polycarbonate                 |
| Size                       | Approx. 17x7x7cm              |

## More Detailed Photos:

Made in China