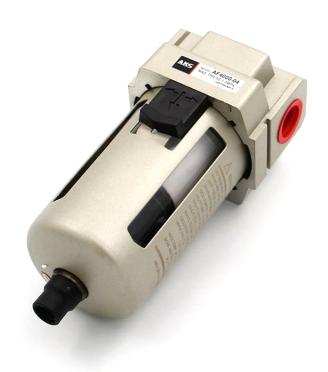

## Pneumatic Air Filter 1/2" Model: AF4000-04

## Features:

- Internal baffle spins air for water removal.
- Easy bowl removal and element replacement.
- Stable performance and durability.
- A cost effective, clean looking solution to your filtration needs.
- Easy installation, suitable for various installation environments.