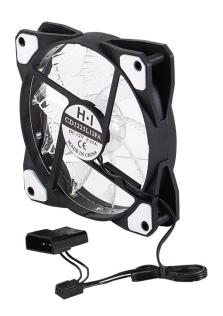

# X6 Dazzle Colour Phantom CPU Cooling Fan White Model: CD1 225L1 2FA

#### **Specifications:**

Current Rating: 180mA
Rated Voltage: DC 12V
Rated Speed: 2100RPM
Service Life: 26000H

Noise: 25dbColor: White

Fan Size: 12x12x2.5cmHole Distance: 10.5cm

- Weight: 130g