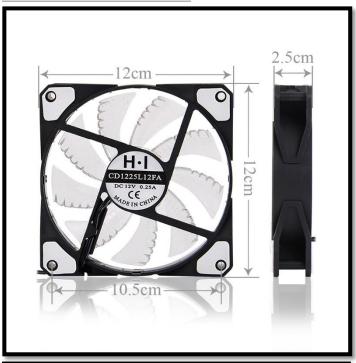

#### **Specifications:**

Current Rating: 180mA
Rated Voltage: DC 12V
Rated Speed: 2100RPM
Service Life: 26000H

Noise: 25dbColor: White

Fan Size: 12x12x2.5cmHole Distance: 10.5cm

- Weight: 130g