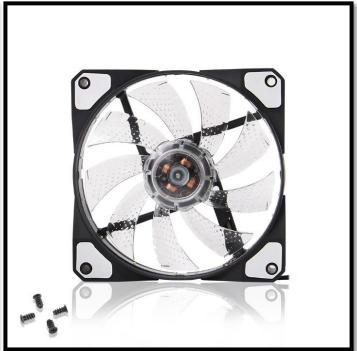

ont panel into the chassis, internal form for convection environment, internal environment temperature, lower case effectively achieve chassis cooling effect.

#### Features:

- •Innovation invention patent gold content is highest.
- •The quality and the most practical most.
- The traditional "Cool button" technology.
- •Professional, eshoo of single turbo air distribution design applications.
- Passive cooling and active cooling the best heat dissipation structure.
- •Weight the most light, the working procedure strictly, manufacturing precision of practical style.

#### **Specifications:**

Current Rating: 180mA
Rated Voltage: DC 12V
Rated Speed: 2100RPM
Service Life: 26000H

Noise: 25dbColor: White

Fan Size: 12x12x2.5cmHole Distance: 10.5cm

- Weight: 130g

## More Detailed Photos:







Made in China