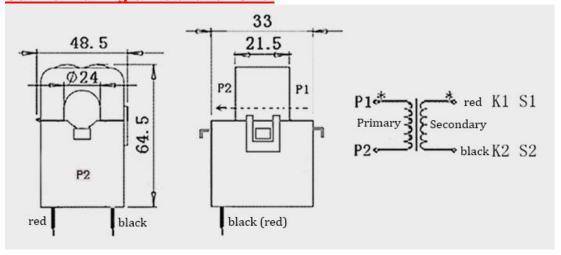

# Outline Drawing & Installation Size:

Made in China

### Specifications:

Input rated current 400A

Output rated current 5A

Accuracy ≤1%

**Load number** <1.2 times

Pressure ≤1KV Capacity ≤1VA

Working temperature-40°C ~ +85°CRelative humidity≤90% @40°COperating frequency range50Hz ~ 60HzInsulation heat resistanceClass B (130°C)