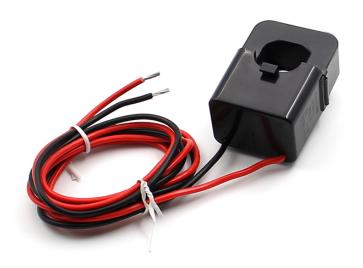

# AC Current Transformer 400A/5A Model: LCTA97C2

### Features:

- Miniature opening and closing current transformer
- Snap-on type
- Built-in input coil
- Voltage isolation capability, safe and reliable
- Can be directly fixed to the cable with a nylon cable tie
- Small and lightweight