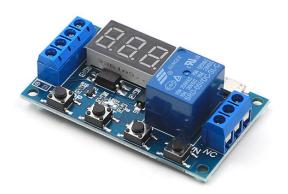

## 1 Way Digital Display Timer Relay Module Model: XY-J02

## Features:

- 1. Wide voltage power supply  $(6\sim30V)$  supports micro USB 5.0V power supply, which is very convenient to use.
- 2. The interface is clear and simple, powerful, easy to understand, and almost meets all your needs.
- 3. With optocoupler isolation, enhance anti-interference ability, industrial grade circuit board, set parameters forever after power off memory.
- 4. One button emergency stop function (STOP button), with reverse connection protection, reverse connection does not burn.
- 5. Added sleep mode, after enabling, there is no operation within 5 minutes, the display is automatically turned off; any button wakes up.
- 6. Different OP, CL, LOP parameters can be set. These parameters are independent of each other and saved separately.
- 7. All setting parameters are automatically powered down and saved.

## **Technical Parameters:**

- Working voltage: 6-30V supports micro USB 5.0V power supply
- Trigger signal source: High-level trigger (3.0V 24V) Signal ground and system ground do not jointly improve the system's anti-interference ability (can also short-circuit common ground)
- Output capability: It can control devices within DC 30V 5A or within AC 220V 5A
- Quiescent current: 20mA
- Operating current: 50mA
- Lifetime: more than 10 million times
   Operating Temperature: -40 ~ 85 °C
- Dimensions: 6.2 \* 3.8 \* 1.7cm