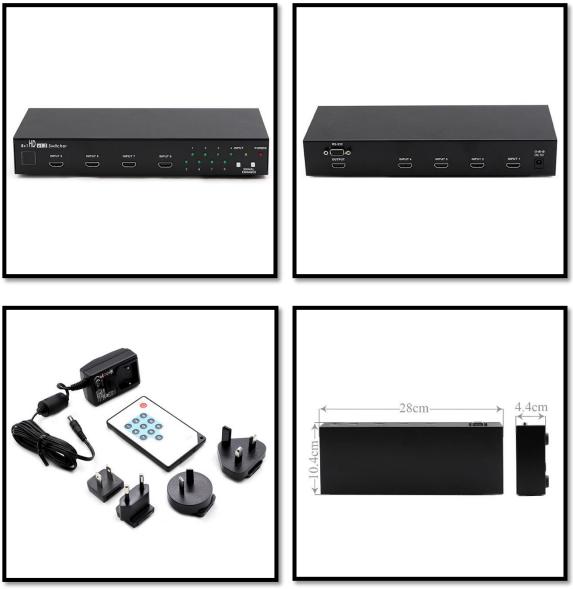

| <u>Specifications</u> |               |
|-----------------------|---------------|
| Compliance            | 1.3           |
| Output                | 1× HDMI       |
| HDMI Input            | 8             |
| Split                 | 8 Way         |
| Input                 | 8× HDMI       |
| Page                  | 6             |
| Interface             | HDMI          |
| Chassis.              | Metal         |
| Max Res.              | UXGA/1080p    |
| 3D                    | Yes           |
| HDCP                  | Yes           |
| Dimensions            | 28×10.4×4.4cm |

## Specifications:

More Detailed Photos:

Made in Taiwan