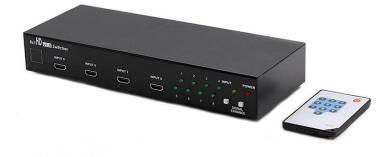

## 8x1 HDMI V1.3 Switch 1080P with Remote Cypress Model:CLUX-81

## **Description:**

CLUX-81 is a high performance 8 in 1 out HDMI v1.3 switch with remote control. It allows your various HDMI sources to share one HDTV display. Simply press a button to select your desired HDMI source to be displayed on the HDTV. Signal Enhancement feature allows you to improve signal quality after long distance transmission. Simply pressing one button to cycle through to your desired HDMI source or select each directly via the included remote control. This unit supports PC resolution at up to 1600x1200 or HDTV at 1080p. Ideal for home theatre integration.

## <u>Features:</u>

- HDMI 1.3, HDCP 1.1 and DVI 1.0 compliant.
- Signal Enhancement feature allows you to improve signal quality after long distance transmission.
- Ideal for home theater integration.
- PC resolutions support VGA, SVGA, XGA, SXGA, UXGA (1600x1200) and WUXGA (1920x1200).
- HDTV resolutions support 480i 576i 480p, 576p, 720p, 1080i and 1080p.
- LED indicators.
- Remote control & RS232 operation.
- Easy to install and to operate.