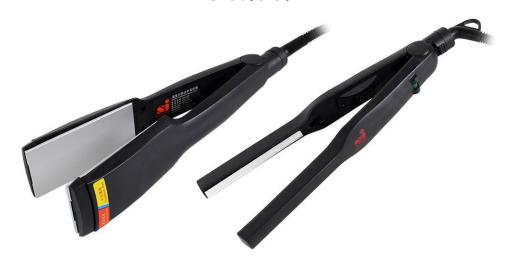

# Economy Manual Acrylic Letter Making Tool Heating Bender

#### **Description:**

A type acrylic edge character arc bending, bending angle device is acrylic edge emission around the word edge bending more ideal tool, is to upgrade their products in the company based on generation side bending tool, using PTC heating element, safe and energy saving, warming faster, longer service life, automatic constant temperature, without cumbersome thermostat settings, use more convenient. Aluminum alloy heat conducting plate, the edge under uniform heating, joint angle automatically adjust the heating plate and strip, suitable for 1.5-4MM thickness, to soften the edge extreme heat, no smoke and heating, the heating plate surface by special oxidation, nonstick plate. Design of practical, the shell is made of good quality heat-resistant engineering plastics, the balance face, no longer need to adjust the position of equilibrium frame, adaptive 100mm edge width.

#### Features:

- PTC heating elements have features of safe and energy-saving, fast heat up, durable, automatic temperature control.
- Constant temperature technology, longer life.
- Easy operation, time-saving.
- The heating plate using oxidation treatment, heating don't smoke.