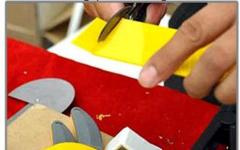

#### **Description:**

A type acrylic edge character arc bending, bending angle device is acrylic edge emission around the word edge bending more ideal tool, is to upgrade their products in the company based on generation side bending tool, using PTC heating element, safe and energy saving, warming faster, longer service life, automatic constant temperature, without cumbersome thermostat settings, use more convenient. Aluminum alloy heat conducting plate, the edge under uniform heating, joint angle automatically adjust the heating plate and strip, suitable for 1.5-4MM thickness, to soften the edge extreme heat, no smoke and heating, the heating plate surface by special oxidation, nonstick plate. Design of practical, the shell is made of good quality heat-resistant engineering plastics, the balance face, no longer need to adjust the position of equilibrium frame, adaptive 100mm edge width.

#### Features:

- PTC heating elements have features of safe and energy-saving, fast heat up, durable, automatic temperature control.
- Constant temperature technology, longer life.
- Easy operation, time-saving.
- The heating plate using oxidation treatment, heating don't smoke.