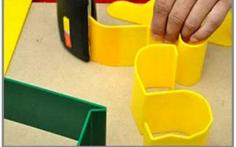

#### **Description:**

A type acrylic edge character arc bending, bending angle device is acrylic edge emission around the word edge bending more ideal tool, is to upgrade their products in the company based on generation side bending tool, using PTC heating element, safe and energy saving, warming faster, longer service life, automatic constant temperature, without cumbersome thermostat settings, use more convenient. Aluminum alloy heat conducting plate, the edge under uniform heating, joint angle automatically adjust the heating plate and strip, suitable for 1.5-4MM thickness, to soften the edge extreme heat, no smoke and heating, the heating plate surface by special oxidation, nonstick plate. Design of practical, the shell is made of good quality heat-resistant engineering plastics, the balance face, no longer need to adjust the position of equilibrium frame, adaptive 100mm edge width.

#### Features:

- PTC heating elements have features of safe and energy-saving, fast heat up, durable, automatic temperature control.
- Constant temperature technology, longer life.
- Easy operation, time-saving.
- The heating plate using oxidation treatment, heating don't smoke.