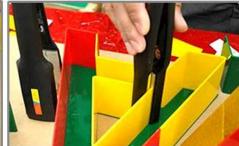

#### **Description:**

A type acrylic edge character arc bending, bending angle device is acrylic edge emission around the word edge bending more ideal tool, is to upgrade their products in the company based on generation side bending tool, using PTC heating element, safe and energy saving, warming faster, longer service life, automatic constant temperature, without cumbersome thermostat settings, use more convenient. Aluminum alloy heat conducting plate, the edge under uniform heating, joint angle automatically adjust the heating plate and strip, suitable for 1.5-4MM thickness, to soften the edge extreme heat, no smoke and heating, the heating plate surface by special oxidation, nonstick plate. Design of practical, the shell is made of good quality heat-resistant engineering plastics, the balance face, no longer need to adjust the position of equilibrium frame, adaptive 100mm edge width.

#### Features:

- PTC heating elements have features of safe and energy-saving, fast heat up, durable, automatic temperature control.
- Constant temperature technology, longer life.
- Easy operation, time-saving.
- The heating plate using oxidation treatment, heating don't smoke.