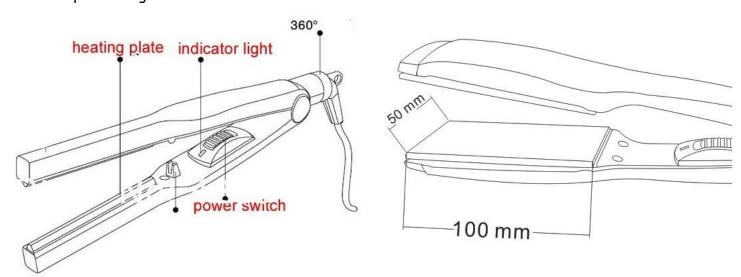

#### **Description:**

A type acrylic edge character arc bending, bending angle device is acrylic edge emission around the word edge bending more ideal tool, is to upgrade their products in the company based on generation side bending tool, using PTC heating element, safe and energy saving, warming faster, longer service life, automatic constant temperature, without cumbersome thermostat settings, use more convenient. Aluminum alloy heat conducting plate, the edge under uniform heating, joint angle automatically adjust the heating plate and strip, suitable for 1.5-4MM thickness, to soften the edge extreme heat, no smoke and heating, the heating plate surface by special oxidation, nonstick plate. Design of practical, the shell is made of good quality heat-resistant engineering plastics, the balance face, no longer need to adjust the position of equilibrium frame, adaptive 100mm edge width.

### Specifications:

| <del>Open free trends</del>                     |                                    |
|-------------------------------------------------|------------------------------------|
| Processing Material                             | Acrylic, plastic, Plexiglas        |
| Voltage                                         | 100-240V                           |
| Power                                           | Angle bending 39W, Arc bending 60W |
| Heating Temperature                             | 200°C±5%                           |
| Arc Heater size                                 | 100mm × 50mm × 2mm                 |
| Angle Heater Size                               | 100mm × 2.5mm × 2mm                |
| Bending Letter Height                           | 0 - 100mm (3.9")                   |
| Bending Thickness                               | 1.5mm - 4mm (0.06" - 0.16")        |
| Arc bending soft time (2.5mm thickness, 20°C)   | About 9 seconds                    |
| Angle bending soft time (2.5mm thickness, 20°C) | About 5 seconds                    |