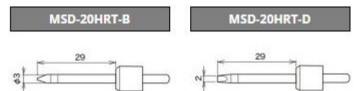

ing new batteries.
- Compact and portable 180 mm with cap on.



## **Specifications:**

| Model               | MSD-20                                                      |
|---------------------|-------------------------------------------------------------|
| Voltage             | 4.5V 3 AA Alkaline batteries (Ni-MH AA batteries available) |
| Power Consumption   | 6W                                                          |
| Continuous Use Time | Alkaline/ approx. 40 min                                    |
|                     | Ni-MH / approx. 60 min                                      |
| Temperature Range   | Over 450°C                                                  |
| Size                | 180 (L) × 40 (H) × 25 (D) mm with cap                       |

## Replacement Tips:







Made in China