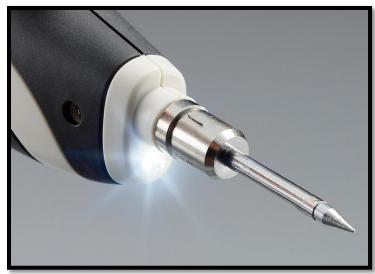

## Battery-Powered Soldering Iron Model:MSD-20

## Features:

- Use where cord is impractical, or gas flame is hazardous.
- Solder anywhere with 3 AA batteries. Rechargeable batteries OK.
- LED light for visibility. 350°C in 15 seconds.
- Using new batteries.
- Compact and portable 180 mm with cap on.

## **Specifications:**

| Model               | MSD-20                                                      |
|---------------------|-------------------------------------------------------------|
| Voltage             | 4.5V 3 AA Alkaline batteries (Ni-MH AA batteries available) |
| Power Consumption   | 6W                                                          |
| Continuous Use Time | Alkaline/ approx. 40 min                                    |
|                     | Ni-MH / approx. 60 min                                      |
| Temperature Range   | Over 450°C                                                  |
| Size                | 180 (L) × 40 (H) × 25 (D) mm with cap                       |