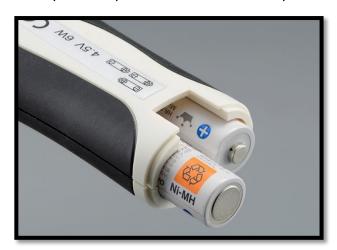

## Features:

- Use where cord is impractical, or gas flame is hazardous.
- Solder anywhere with 3 AA batteries. Rechargeable batteries OK.
- LED light for visibility. 350°C in 15 seconds.
- Using new batteries.
- Compact and portable 180 mm with cap on.

## **Specifications:**

| Model               | MSD-20                                                      |
|---------------------|-------------------------------------------------------------|
| Voltage             | 4.5V 3 AA Alkaline batteries (Ni-MH AA batteries available) |
| Power Consumption   | 6W                                                          |
| Continuous Use Time | Alkaline/ approx. 40 min                                    |
|                     | Ni-MH / approx. 60 min                                      |
| Temperature Range   | Over 450°C                                                  |
| Size                | 180 (L) × 40 (H) × 25 (D) mm with cap                       |