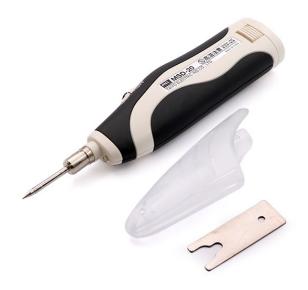

## Battery-Powered Soldering Iron Model:MSD-20

## Features:

- Use where cord is impractical, or gas flame is hazardous.
- Solder anywhere with 3 AA batteries. Rechargeable batteries OK.
- LED light for visibility. 350°C in 15 seconds.
- Using new batteries.
- Compact and portable 180 mm with cap on.

## **Specifications:**

| Model               | MSD-20                                                      |
|---------------------|-------------------------------------------------------------|
| Voltage             | 4.5V 3 AA Alkaline batteries (Ni-MH AA batteries available) |
| Power Consumption   | 6W                                                          |
| Continuous Use Time | Alkaline/ approx. 40 min                                    |
|                     | Ni-MH / approx. 60 min                                      |
| Temperature Range   | Over 450°C                                                  |
| Size                | 180 (L) × 40 (H) × 25 (D) mm with cap                       |