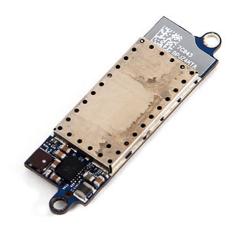

## WIFI CARD APPLE A1286 2008-2009 Model:607-4144-A

## **Description:**

This is a replacement parts of Apple US AirPort Extreme Card for the MacBook Unibody A1278 A1286 A1297. Note this is a replacement part only, also an original part. If your MacBook Unibody built-in wireless does not work properly, you may need this replaced to solve such issues.