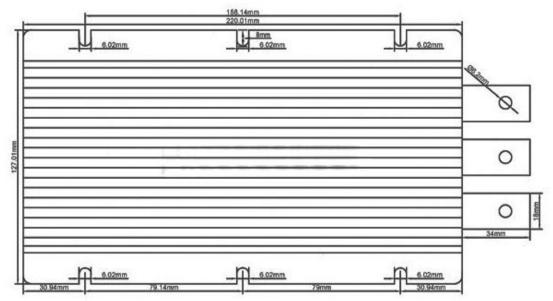

### Product Plane Size Drawing:

Made in China

#### **Specifications:**

- Input rated voltage: DC 12V
- Input voltage range: 10V-25V
- Conversion efficiency: 96%
- Output voltage: DC 48V
- Output current: 20A
- Output Power: 960W
- Voltage regulation: 1%
- Load Regulation: 2%
- No-load current: ≤70mA
- Operating temperature: -30°C~80°C
- Waterproof level: IP68
- Dimensions: 220\*127\*63mm
- Net weight: 2.3Kg
- Installation line length: Terminal wiring