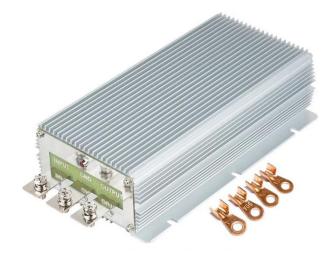

# Converter DC/DC Boost 12V to 48V 20A

#### **Specifications:**

- Input rated voltage: DC 12V
- Input voltage range: 10V-25V
- Conversion efficiency: 96%
- Output voltage: DC 48V
- Output current: 20A
- Output Power: 960W
- Voltage regulation: 1%
- Load Regulation: 2%
- No-load current: ≤70mA
- Operating temperature: -30°C~80°C
- Waterproof level: IP68
- Dimensions: 220\*127\*63mm
- Net weight: 2.3Kg
- Installation line length: Terminal wiring