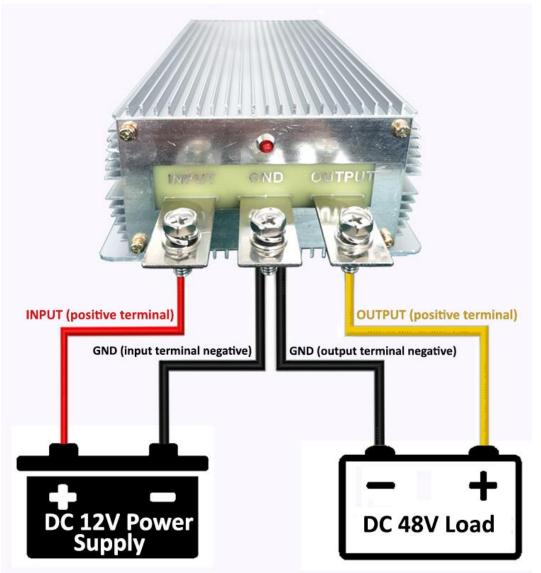

#### **Specifications:**

- Input rated voltage: DC 12V
- Input voltage range: 10V-25V
- Conversion efficiency: 96%
- Output voltage: DC 48V
- Output current: 20A
- Output Power: 960W
- Voltage regulation: 1%
- Load Regulation: 2%
- No-load current: ≤70mA
- Operating temperature: -30°C~80°C
- Waterproof level: IP68
- Dimensions: 220\*127\*63mm
- Net weight: 2.3Kg
- Installation line length: Terminal wiring