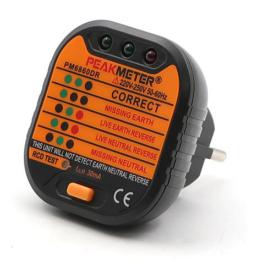

## Earth Socket Tester Model: PM6860DR

## **Features:**

- Quickly check if the electric wire connection is wrong.
- Perfect for home, business and circuit construction.
- Support GFCI / RCD test functions.
- Simple and intuitive test.

## **Specifications:**

| Voltage range                    | 230V                           |
|----------------------------------|--------------------------------|
| GFCI / RCD test function         | √                              |
| Trip current                     | >30mA                          |
| Clear display socket line status | Correct                        |
|                                  | Lack of ground                 |
|                                  | Ground line and FireWire       |
|                                  | Zero line and FireWire reverse |
|                                  | Missing zero line              |
| Size                             | 65x61x57mm                     |
| Weight                           | 56g                            |
| Security level                   | CE CAT II 600V ROHS            |