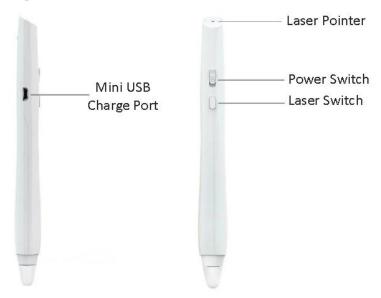

#### No Need for Laser Switch Anymore

After setting the angle of signal receiver, calibration program will close laser switch automatically, so there's no need to operate it manually.

Combined with ergonomics, curved body design, makes your hand more comfortable when writing with it.

Remote laser writing, you could control your computer in a long distance.

With lithium battery inside, it can be charged with USB cable.