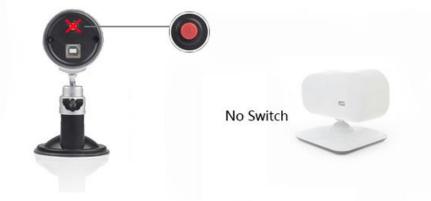

#### No Need for Laser Switch Anymore

After setting the angle of signal receiver, calibration program will close laser switch automatically, so there's no need to operate it manually.