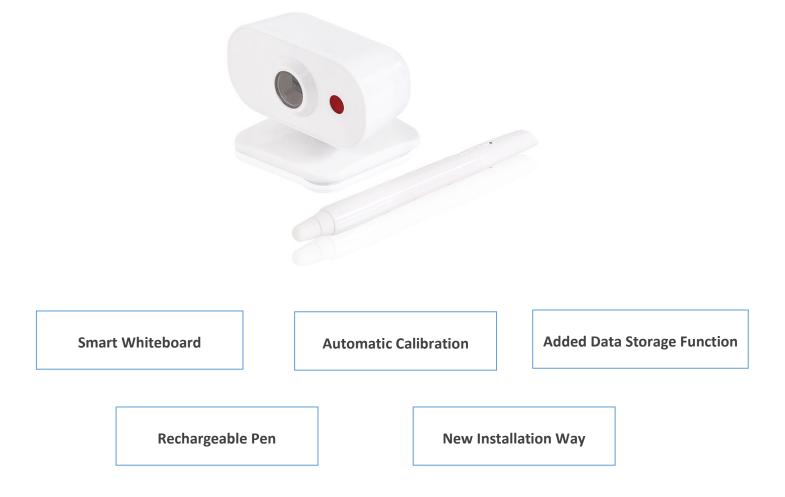

#### Features

### The Most Powerful Portable Interactive Whiteboard

The new version is not only with new design appearance and material, but also it is endowed with a series of powerful functions.

## Smaller body, Powerful Interaction

Plastic shell, after highlighting process, it's more cute and exquisite; can work with any projector, no matter what brand, no matter what configuration, it can work perfectly to realize interactive function.

#### Magic Velcro, Newer Installation Way

Use 3M Velcro backing to fix the base directly on projector or desk, as long as the surface is flat, it also could be lifted.

## Flexible Fixing Base, Easy to Focus

Rotate the camera, you can get horizontal 360° and vertical 120° setting range.

#### No Need for Laser Switch Anymore

After setting the angle of signal receiver, calibration program will close laser switch automatically, so there's no need to operate it manually.

## Added Flash Memory Chip

Firstly, response speed is getting extreme fast.

Besides, the previous calibration data can be stored, even if you changed the connected PC, you don't have to calibrate again.

## Auto-calibration, Flash Across

The original short throw portable IWB has to calibrate many points, it takes a long time. Now we have auto-calibration function, it can be done by 2 seconds, which endows customers a more convenient user experience.

### Anti-light Interference, More Stable Performance

Strong anti-light interference function, block the light from the same spectrum automatically, improved the products stability to a great extent.

Bundling with New Pen, to be No. 1

Combined with ergonomics, curved body design, makes your hand more comfortable when writing with it.

Remote laser writing, you could control your computer in a long distance.

With lithium battery inside, it can be charged with USB cable.