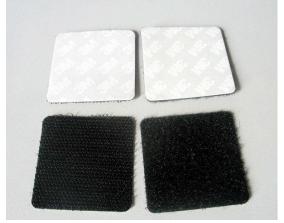

#### Magic Velcro, Newer Installation Way

Use 3M Velcro backing to fix the base directly on projector or desk, as long as the surface is flat, it also could be lifted.