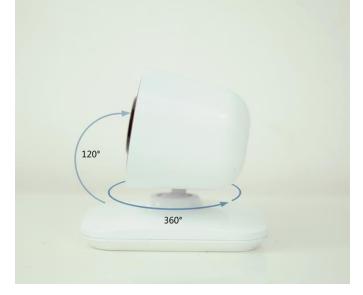

## Flexible Fixing Base, Easy to Focus

Rotate the camera, you can get horizontal 360° and vertical 120° setting range.