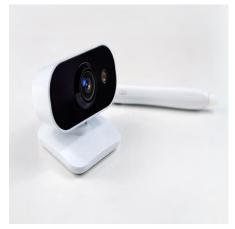

## Smaller body, Powerful Interaction

Plastic shell, after highlighting process, it's more cute and exquisite; can work with any projector, no matter what brand, no matter what configuration, it can work perfectly to realize interactive function.

## Flexible Fixing Base, Easy to Focus

Rotate the camera, you can get horizontal 360° and vertical 120° setting range.

#### No Need for Laser Switch Anymore

After setting the angle of signal receiver, calibration program will close laser switch automatically, so there's no need to operate it manually.