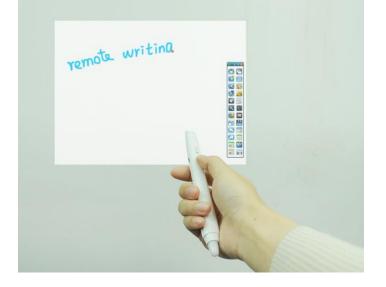

### Anti-light Interference, More Stable Performance

Strong anti-light interference function, block the light from the same spectrum automatically, improved the products stability to a great extent.

Bundling with New Pen, to be No. 1

Combined with ergonomics, curved body design, makes your hand more comfortable when writing with it.

Remote laser writing, you could control your computer in a long distance.

With lithium battery inside, it can be charged with USB cable.