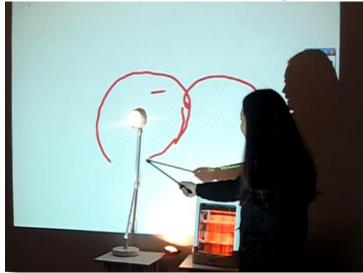

### Anti-light Interference, More Stable Performance

Strong anti-light interference function, block the light from the same spectrum automatically, improved the products stability to a great extent.

Bundling with New Pen, to be No. 1

Combined with ergonomics, curved body design, makes your hand more comfortable when writing with it.

Remote laser writing, you could control your computer in a long distance.

With lithium battery inside, it can be charged with USB cable.