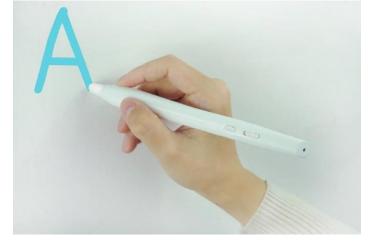

Combined with ergonomics, curved body design, makes your hand more comfortable when writing with it.

Remote laser writing, you could control your computer in a long distance.

With lithium battery inside, it can be charged with USB cable.