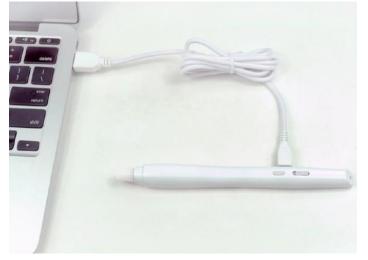

Combined with ergonomics, curved body design, makes your hand more comfortable when writing with it.

Remote laser writing, you could control your computer in a long distance.

With lithium battery inside, it can be charged with USB cable.