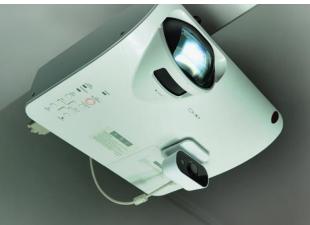

## Smaller body, Powerful Interaction

Plastic shell, after highlighting process, it's more cute and exquisite; can work with any projector, no matter what brand, no matter what configuration, it can work perfectly to realize interactive function.

#### Magic Velcro, Newer Installation Way

Use 3M Velcro backing to fix the base directly on projector or desk, as long as the surface is flat, it also could be lifted.