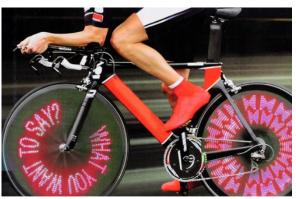

## **Description:**

This custom message wireless bike LED light illuminates your wheels night and day, making cycling safer in the suburbs or city alike. This multi-weather waterproof LED bike message light adapts to fit your mountain bike, racing bike, BMX or any other bike, whether rain or shine. Whilst Simmering in the suburbs or sweltering in the city, these lights will illuminate your message! Tell a joke; present your logo; program in a promotion; protest a parade or just have fun. It's as easy as uploading your message directly from your PC to its wireless portable message transmitter in an instant, connect to LED Lights and voila, your message is out there!

## Features:

- PC programmable wireless portable message transmitter
- Upload from PC to USB drive directly to LED gadget
- Hub mount keeps wheel balanced
- 30 LED lights illuminate any message, joke, protest, logo
- Automatic power off after 5 minutes
- Waterproof to use in any weather
- Built in 40 different patterns, 5 English words and 4 custom messages
- Increase visibility for safe night or day riding
- Shows a clear pattern at half of the average bike speed
- With double-wing design and using a special IC, it can easily show clear patterns at half the normal speed of between 14km/h, 8mile/h
- Using RF technology, it allows you to program and send messages through a portable transmitter with USB port
- After you finish the message just press the button and the new message will be ready to broadcast
- Power supply: 3x AAA for lights; 2x AAA for transmitter (Not included)
- Dimensions: 390x55x23mm
- Easy and convenient to use.