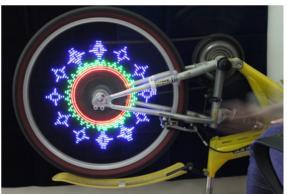

## **Description:**

This custom message wireless bike LED light illuminates your wheels night and day, making cycling safer in the suburbs or city alike. This multi-weather waterproof LED bike message light adapts to fit your mountain bike, racing bike, BMX or any other bike, whether rain or shine. Whilst Simmering in the suburbs or sweltering in the city, these lights will illuminate your message! Tell a joke; present your logo; program in a promotion; protest a parade or just have fun. It's as easy as uploading your message directly from your PC to its wireless portable message transmitter in an instant, connect to LED Lights and voila, your message is out there!

## Features:

- PC programmable wireless portable message transmitter
- Upload from PC to USB drive directly to LED gadget
- Hub mount keeps wheel balanced
- 30 LED lights illuminate any message, joke, protest, logo
- Automatic power off after 5 minutes
- Waterproof to use in any weather
- Built in 40 different patterns, 5 English words and 4 custom messages
- Increase visibility for safe night or day riding
- Shows a clear pattern at half of the average bike speed
- With double-wing design and using a special IC, it can easily show clear patterns at half the normal speed of between 14km/h, 8mile/h
- Using RF technology, it allows you to program and send messages through a portable transmitter with USB port
- After you finish the message just press the button and the new message will be ready to broadcast
- Power supply: 3x AAA for lights; 2x AAA for transmitter (Not included)
- Dimensions: 390x55x23mm
- Easy and convenient to use.