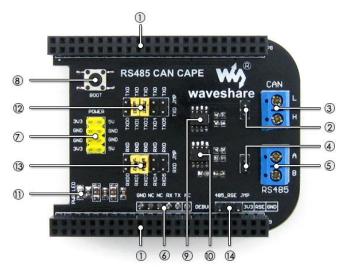

## What's on the RS485 CAN CAPE

- BB Black connector: for connecting BB Black
- 2. CAN pinheader
- 3. CAN screw terminal
- 4. **RS485** pinheader
- 5. RS485 screw terminal
- 6. **DEBUG interface:** for debugging BB Black OR other connected modules
- Power expansion pinheader: for connecting external power supply
- 8. BB Black BOOT selection button
- 9. CAN transceiver
- 10. RS485 transceiver
- 11. Power indicator
- 12. BB Black UART TXD selection jumper
- 13. BB Black UART RXD selection jumper
- 14. RS485 transceiver enable jumper