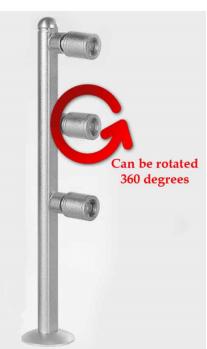

## **Specifications:**

• Number of Lamps: 3

•Rated Power: 3W for each lamp

•Beam Angle: 25°

Rated Voltage: 85-260VFrequency: 50-60Hz

• Light Source: US 45mil chip lamp beads

Material: AluminumLight Color: Warm white

## **Installation:**

First Step Screw the fixing plate

Second Step Set into the plate that has been fixed

Third Step
Rotate the lamp
body clockwise and
tighten it

1. Install the bottom nut