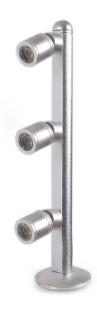

## LED Pole Counter 3W 20cm Silver

## **Specifications:**

• Number of Lamps: 3

•Rated Power: 3W for each lamp

•Beam Angle: 25°

Rated Voltage: 85-260VFrequency: 50-60Hz

• Light Source: US 45mil chip lamp beads

Material: AluminumLight Color: Warm white

## **Dimensions:**

- Length: 20cm

Base Diameter: 4cmLamp Length: 2.8cmLamp Diameter: 1.8cm

- Pole Diameter: 1.5m