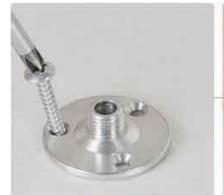

## **Installation:**

First Step Screw the fixing plate

Second Step Set into the plate that has been fixed

Third Step
Rotate the lamp
body clockwise and
tighten it

1. Install the bottom nut