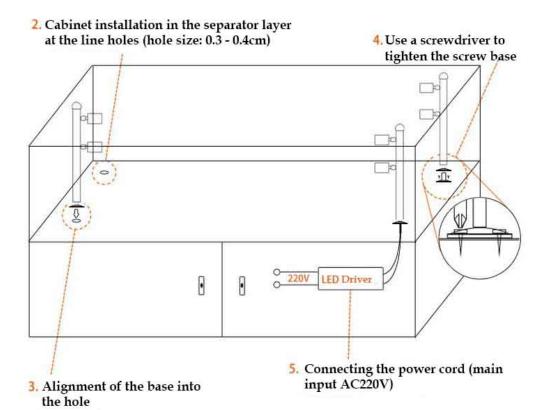

## **Installation:**

First Step Screw the fixing plate

Second Step Set into the plate that has been fixed

Third Step
Rotate the lamp
body clockwise and
tighten it

1. Install the bottom nut