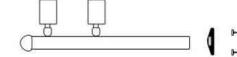

## **Dimensions:**

- Length: 20cm

Base Diameter: 4cmLamp Length: 2.8cmLamp Diameter: 1.8cm

- Pole Diameter: 1.5m