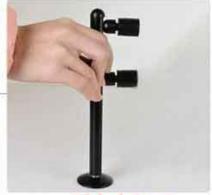

## **Installation:**

First Step Screw the fixing plate

Second Step Set into the plate that has been fixed

Third Step
Rotate the lamp
body clockwise and
tighten it

1. Install the bottom nut