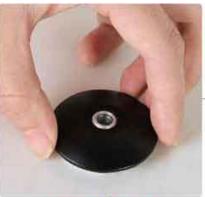

## **Installation:**

First Step Screw the fixing plate

Second Step Set into the plate that has been fixed

Third Step
Rotate the lamp
body clockwise and
tighten it

1. Install the bottom nut