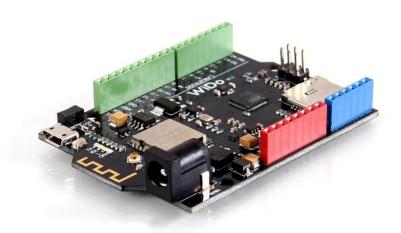

## **Introduction:**

Wido is an Arduino compatible WIFI IoT Node development board, which integrates with WG1300 WIFI solution. The microcontroller of Wido is ATMEL ATmega32U4.

## Specifications:

- Power Supply range: 5v or 7-12v
- Arduino Leonardo Compatible
- •Integrate with WG1300 WIFI chip and support 2.4GHz IEEE 802.11 b/g network
- WiFi and MicroSD driven by SPI port
- On board 2.4G PCB Antenna
- Driver pins:
- WIFI Module-D7(IRQ),D5(VBAT),D10(CS),D14(MISO),D15(SCK),D16(MOSI)
- MicroSD-D4(CS), D14(MISO), D15(SCK), D16(MOSI)
- Dimensions: 7.3x5.3cm